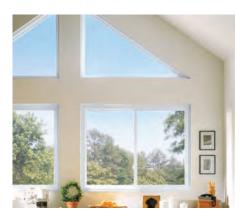

## **Architectural Shapes**<sup>™</sup> — **Geometric** Windows

From every angle, turn expression into impression.

Archictectural Shapes™ geometric windows let you add full-featured distinction to your home's exterior at about half the cost of wood windows. And since they're loaded with energy-saving features, these windows aren't just beautiful; they're beautifully efficient.

**Under the eaves.**A tall window like this fixed extended arch flanked by double-hungs can open up a top floor.

**Dramatic lighting.** The height of this twin double-hung topped with a half-round creates a sense of light and space that makes a small room seem light and airy.

**Custom built shapes.** Any straight-sided shape, like these triangles, can be custom-built to complement and feature a combination or fill a nook.

**A refined look.** The subtle curve of an extended arch can bestow a classic grace on an entire room.