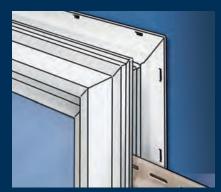

#### Thermaflect® Low "E" glazing system — the lowdown on high performance.

The latest generation in the evolution of CertainTeed's high-performance glazing system options, including proprietary Thermaflect® Low "E" and warm-edge technology keep your home comfortable and energy efficient. The Thermaflect® glazing system meets ENERGY STAR® guidelines for energy efficiency in all US climate zones, and these latest advancements deliver optimum performance under the widest possible range of conditions. A combination of an insulating frame and sash, fusion-welded construction, continuous weather stripping and integral glazing resists air and water infiltration nearly 100% better than the minimum AAMA/WDMA standards.

- "Honeycombed" airspaces and fusion welding in the frame and sashes.
- Double-pane insulating with Low "E" on the inside surface and filled with argon gas.
- Low-conductance material spacer between the two panes.
- The result is increased insulation value, increased warmth, and decreased condensation.