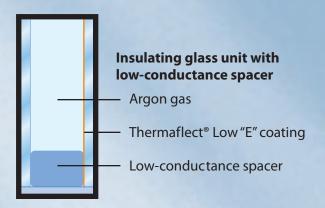

### A detailed system for innovation, quality, and comfort.

Thermaflect® is not an isolated innovation. It's a uniquely designed system that truly gives you the best balance of performance attributes. An approach in which every detail counts, and combines:

- "Honeycombed" airspaces and fusion welding in the frame and sashes.
- Double-pane insulating with Low "E" on the inside surface and filled with argon gas.
- Low-conductance material spacer between the two panes.
- The result is increased insulation value, increased warmth, and decreased condensation.

#### **■** U-value measures heating efficiency.

This is a window's ability to block the flow of heat through the glazing system, and retain the heat in the room. The lower the U-value, the better the efficiency. For an easy reference, CertainTeed's proprietary Thermaflect® Low "E" glazing system with a low-conductance spacer and argon gas between the panes has a U-value of 0.30, so it is almost twice as efficient as an ordinary double-pane glass system with a rating of 0.50.