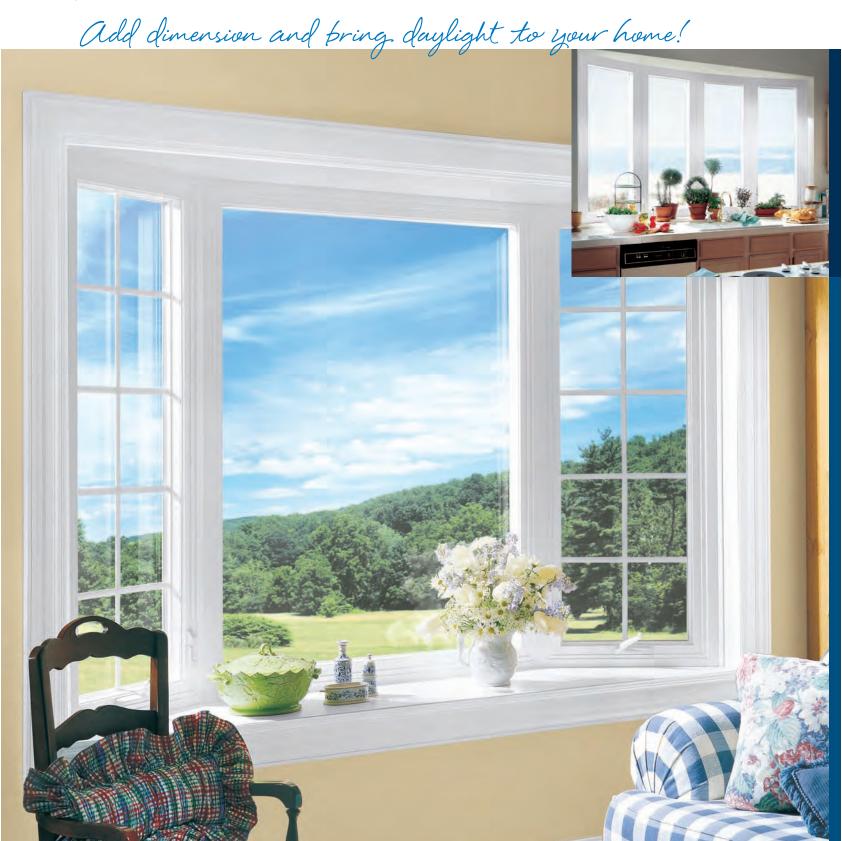

## Picture & Transom Windows

CertainTeed's combination of picture and transom windows captures all the details of the big, unobstructed views surrounding you. While the picture window provides the perfect panorama, the transom provides extra height and additional light. It's your personal window on the world. In fact, you can almost think of the CertainTeed picture and transom combination as a wide-screen movie formatted to full screen for your viewing pleasure!

More light.
Picture windows are a highly cost-effective way to fill a room with light or open it up to a view.

**Design flexibility.**Use double-hungs alone or with other CertainTeed styles to create big and beautiful combinations.

Double-hung and transom windows give a room an added brightness and height.

Window walls, like this, made from picture windows and transoms, open a room to the beauty of the outside.

Picture windows are a highly cost-effective way to add light to a room.

Combination windows — this one is a picture window flanked by double-hungs and topped by a half-round — dramatically emphasize architectural space.