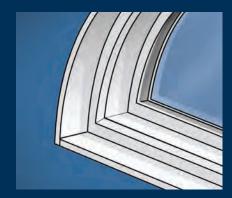

## **Architectural Shapes**<sup>™</sup> — **Geometric** Windows

From every angle, turn expression into impression.

Archictectural Shapes™ geometric windows let you add full-featured distinction to your home's exterior at about half the cost of wood windows. And since they're loaded with energy-saving features, these windows aren't just beautiful; they're beautifully efficient.

Select from nearly a dozen shapes, or create your own to highlight your home's personality and points of interest, or simply to grace a space with sunlight.

A unique appeal. A feature combination, like this half-round flanked by quarter-rounds, can add dramatic personality to a large or small home.