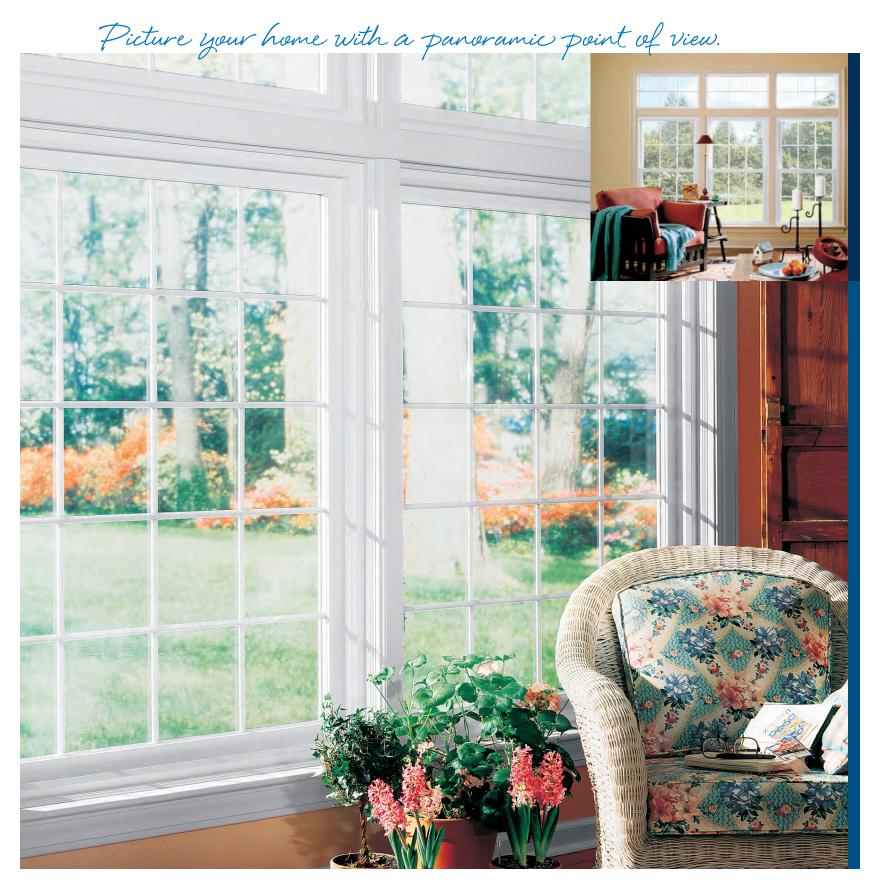

## Picture & Transom Windows

CertainTeed's combination of picture and transom windows captures all the details of the big, unobstructed views surrounding you. While the picture window provides the perfect panorama, the transom provides extra height and additional light. It's your personal window on the world. In fact, you can almost think of the CertainTeed picture and transom combination as a wide-screen movie formatted to full screen for your viewing pleasure!

More light.
Picture windows are a highly cost-effective way to fill a room with light or open it up to a view.

**Design flexibility.**Use double-hungs alone or with other CertainTeed styles to create big and beautiful combinations.

Double-hung and transom windows give a room an added brightness and height.

Window walls, like this, made from picture windows and transoms, open a room to the beauty of the outside.

Picture windows are a highly cost-effective way to add light to a room.

Combination windows — this one is a picture window flanked by double-hungs and topped by a half-round — dramatically emphasize architectural space.