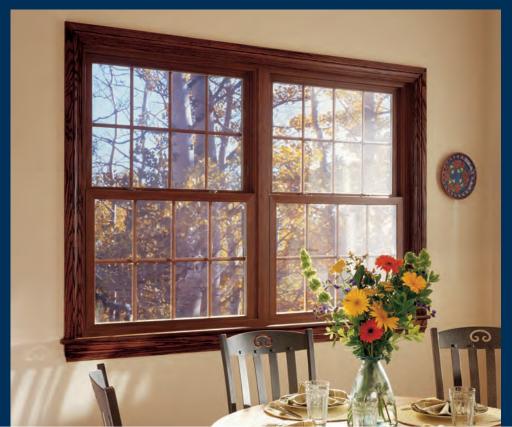

# Opening a world of possibilities.

Designed to express the way you live your life, BrynMawr III<sup>™</sup> can help you create a home that is as individual as you. With a rich set of features and an extensive selection of styles, all backed by one of the strongest warranties in the industry, BrynMawr III<sup>™</sup> windows and doors will surround you with comfort, beauty and peace of mind. Let your personality — from classic to contemporary — shine through your home.

These are the windows of a lifetime, every detail revealing the hallmarks of true craftsmanship. Choose from a variety of sizes and styles including double-hung, casement, awning, bay, bow, or picture windows, combinations and window walls, or geometric and custom shapes.