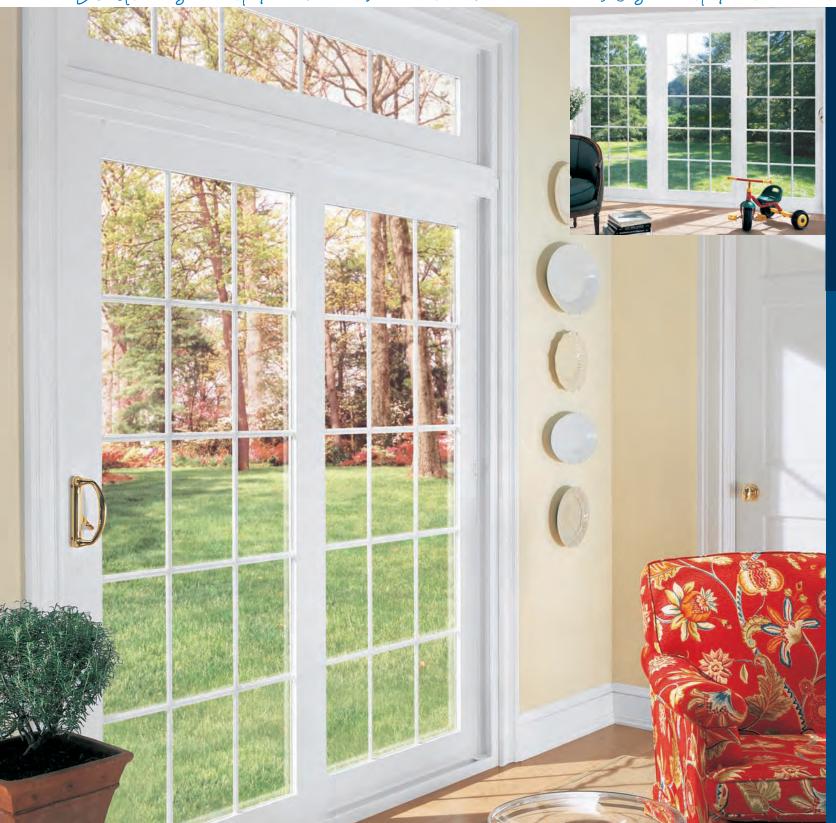

## Standard & French Patio Doors

a door should be more than an entrance - it should be an

## opening event.

CertainTeed patio doors, Standard and French, are without a doubt the perfect complement to the most important architecture anywhere—the home you design and build. More than an entryway, they're a statement of who you are and your view on life, so why not make it an opening event.

The real beauty of CertainTeed patio doors lies in the fact that their beauty is more than skin deep. Dependable security, high durability and easy operation are just a part of the inside story on how CertainTeed has transformed a good idea into a great door for every home style.

It's the door that let's you tell the world, "I've arrived."

With your selection of Standard or French rail styles, it's easy to make your statement in either a bold or classic way with two-, three-, or even four-panel options. Combined with a selection of sidelites and transoms you can also make it as big as you like.