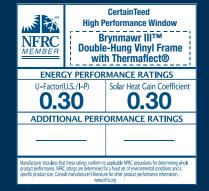

#### NFRC label lets you compare.

The National Fenestration Rating Council (NFRC) sets standards for reporting energy performance information based on independent testing, so you can compare windows with confidence. In fact, this is the data that the ENERGY STAR® ratings are based on. When you compare, you'll see that CertainTeed windows are among the leaders in thermal efficiency. What's more, they transmit a high level of visible light for a natural view, and they beat industry standards for air leakage by 100 percent. Learn the measurements that matter:

#### **■** U-value measures heating efficiency.

This is a window's ability to block the flow of heat through the glazing system, and retain the heat in the room. The lower the U-value, the better the efficiency. For an easy reference, CertainTeed's proprietary Thermaflect® Low "E" glazing system with a low-conductance spacer and argon gas between the panes has a U-value of 0.30, so it is almost twice as efficient as an ordinary double-pane glass system with a rating of 0.50.

#### Solar Heat Gain Coefficient measures cooling efficiency.

This is a window's ability to block the infrared heat from the sun, and maintain a cooler temperature in the room. The lower the coefficient, the better. CertainTeed's Thermaflect® system has a rating of 0.30, so it is almost twice as efficient as an ordinary double-pane glass system with a 0.58 rating.