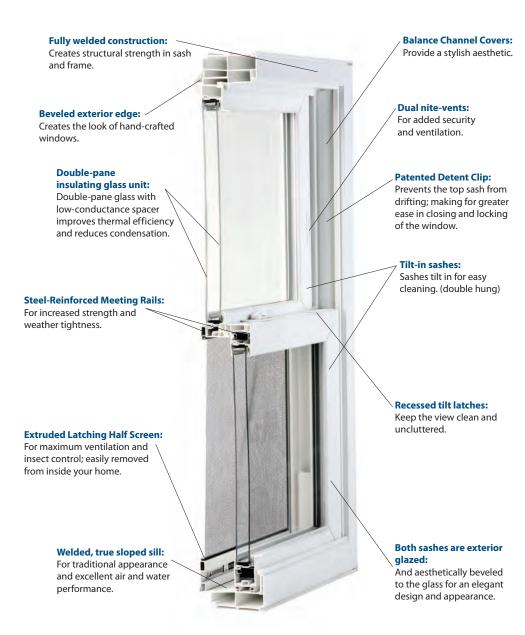

#### Thermaflect® Low "E" glazing system — the lowdown on high performance.

The latest generation in the evolution of CertainTeed's high-performance glazing system options, including proprietary Thermaflect® Low "E" and warm-edge technology keep your home comfortable and energy efficient. The Thermaflect® glazing system meets ENERGY STAR® guidelines for energy efficiency in all US climate zones, and these latest advancements deliver optimum performance under the widest possible range of conditions. A combination of an insulating frame and sash, fusion-welded construction, continuous weather stripping and integral glazing resists air and water infiltration nearly 100% better than the minimum AAMA/WDMA standards.

### A detailed system for innovation, quality, and comfort.

Thermaflect® is not an isolated innovation. It's a uniquely designed system that truly gives you the best balance of performance attributes. An approach in which every detail counts, and combines:

- "Honeycombed" airspaces and fusion welding in the frame and sashes.
- Double-pane insulating with Low "E" on the inside surface and filled with argon gas.
- Low-conductance material spacer between the two panes.
- The result is increased insulation value, increased warmth, and decreased condensation.

## **Double Hung** Windows

Reflections and expressions of tradition and craftsmanship.

Traditional craftsmanship is the first thing you see in CertainTeed's double-hung windows, with detailed features like beveled exterior edges and a 5-degree true-sloped sill. A closer look reveals this crafted style is made even stronger through advanced engineering details. Solid vinyl construction and operating hardware that's been time-tested for decades make the double-hung window the ideal pick if you're looking for design flexibility.

**Easy cleaning.**Spring-loaded tilt latches allow sash to tilt in for easy cleaning from inside the home.

**Trouble-free operation.** 3/4" stainless steel balance system applies a constant force so sashes lift and lower easily — and stay where you put them. They never sag and they never need adjustment.