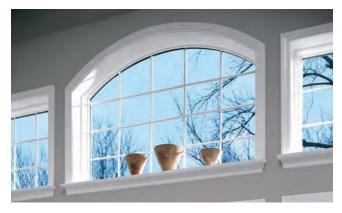

## **Architectural Shapes**<sup>™</sup> — **Geometric** Windows

From every angle, turn expression into impression.

Archictectural Shapes™ geometric windows let you add full-featured distinction to your home's exterior at about half the cost of wood windows. And since they're loaded with energy-saving features, these windows aren't just beautiful; they're beautifully efficient.

Select from nearly a dozen shapes, or create your own to highlight your home's personality and points of interest, or simply to grace a space with sunlight.

A unique appeal. A feature combination, like this half-round flanked by quarter-rounds, can add dramatic personality to a large or small home.

**Under the eaves.**A tall window like this fixed extended arch flanked by double-hungs can open up a top floor.

**Dramatic lighting.** The height of this twin double-hung topped with a half-round creates a sense of light and space that makes a small room seem light and airy.

**Custom built shapes.** Any straight-sided shape, like these triangles, can be custom-built to complement and feature a combination or fill a nook.

**A refined look.** The subtle curve of an extended arch can bestow a classic grace on an entire room.