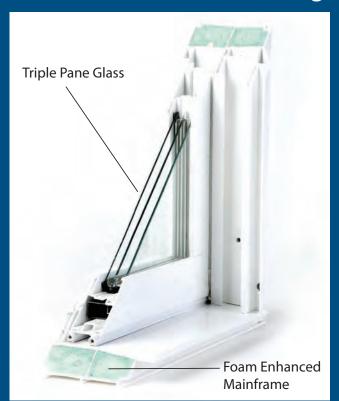

## **Maximum Energy Efficiency**

**Foam Enhanced Mainframe.** 

Provides added insulation to the frame.

#### **Triple Pane Glass.**

Superior Energy Efficient glass with two layers of LowE and Argon enhancement. The <u>most</u> Energy Efficient CertainTeed Window available.

Meets the Department of Energy's R5 Value