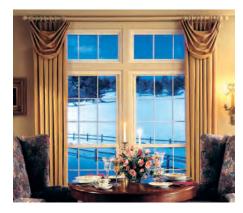

## Picture & Transom Windows

CertainTeed's combination of picture and transom windows captures all the details of the big, unobstructed views surrounding you. While the picture window provides the perfect panorama, the transom provides extra height and additional light. It's your personal window on the world. In fact, you can almost think of the CertainTeed picture and transom combination as a wide-screen movie formatted to full screen for your viewing pleasure!

More light.
Picture windows are a highly cost-effective way to fill a room with light or open it up to a view.

**Design flexibility.**Use double-hungs alone or with other CertainTeed styles to create big and beautiful combinations.

Double-hung and transom windows give a room an added brightness and height.

Window walls, like this, made from picture windows and transoms, open a room to the beauty of the outside.

Picture windows are a highly cost-effective way to add light to a room.