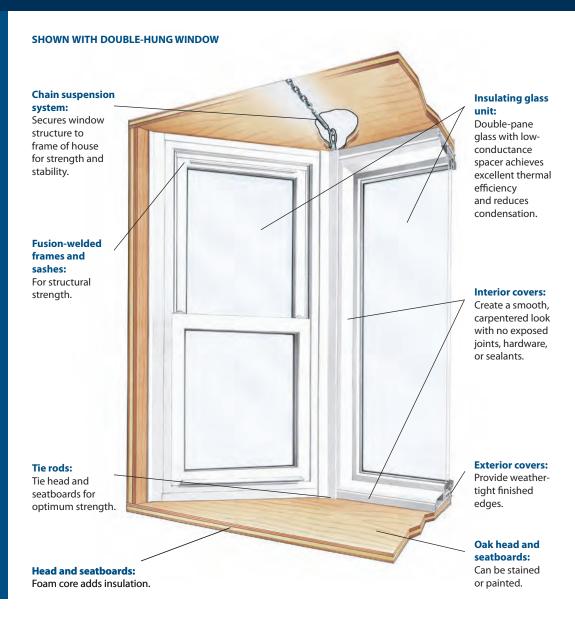

### A detailed system for innovation, quality, and comfort.

Thermaflect® is not an isolated innovation. It's a uniquely designed system that truly gives you the best balance of performance attributes. An approach in which every detail counts, and combines:

- "Honeycombed" airspaces and fusion welding in the frame and sashes.
- Double-pane insulating with Low "E" on the inside surface and filled with argon gas.
- Low-conductance material spacer between the two panes.
- The result is increased insulation value, increased warmth, and decreased condensation.

## **Double Hung** Windows

Reflections and expressions of tradition and craftsmanship.

Traditional craftsmanship is the first thing you see in CertainTeed's double-hung windows, with detailed features like beveled exterior edges and a 5-degree true-sloped sill. A closer look reveals this crafted style is made even stronger through advanced engineering details. Solid vinyl construction and operating hardware that's been time-tested for decades make the double-hung window the ideal pick if you're looking for design flexibility.

**Easy cleaning.**Spring-loaded tilt latches allow sash to tilt in for easy cleaning from inside the home.

**Trouble-free operation.** 3/4" stainless steel balance system applies a constant force so sashes lift and lower easily — and stay where you put them. They never sag and they never need adjustment.