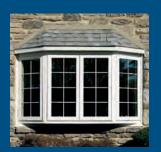

## Bay & Bow Windows

CertainTeed bay and bow windows genuinely bring dimension and more sunlight to a space, both inside the home and from exterior viewpoints, opening up your home to bright new possibilities.

The angle of the bay created from a combination of a central fixed window and a double-hung window on each side provides architectural interest, spaciousness and additional light to any room. The bow window, consisting of casement windows, is the ideal way to bring in maximum sunlight and gentle breezes, while creating a more spacious view of the world around you.

A 30° bay of casements adds architectural interest outside and offers optimum ventilation inside.

A 30° bow of double-hung windows adds architectural interest outside and offers optimum ventilation inside.