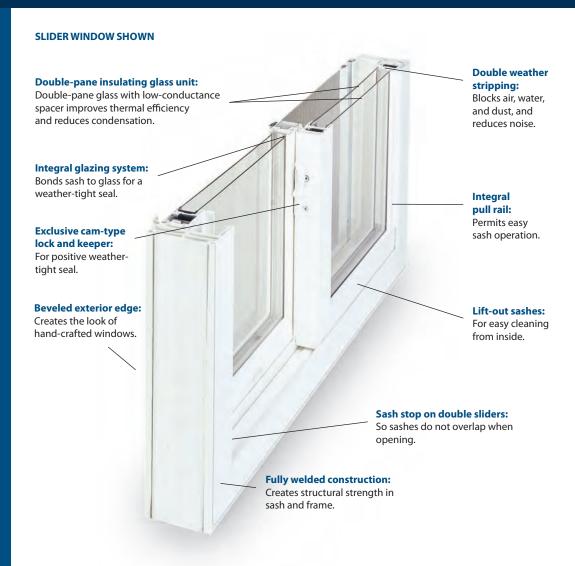

#### Thermaflect® Low "E" glazing system — the lowdown on high performance.

The latest generation in the evolution of CertainTeed's high-performance glazing system options, including proprietary Thermaflect® Low "E" and warm-edge technology keep your home comfortable and energy efficient. The Thermaflect® glazing system meets ENERGY STAR® guidelines for energy efficiency in all US climate zones, and these latest advancements deliver optimum performance under the widest possible range of conditions. A combination of an insulating frame and sash, fusion-welded construction, continuous weather stripping and integral glazing resists air and water infiltration nearly 100% better than the minimum AAMA/WDMA standards.

### A detailed system for innovation, quality, and comfort.

Thermaflect® is not an isolated innovation. It's a uniquely designed system that truly gives you the best balance of performance attributes. An approach in which every detail counts, and combines:

- "Honeycombed" airspaces and fusion welding in the frame and sashes.
- Double-pane insulating with Low "E" on the inside surface and filled with argon gas.
- Low-conductance material spacer between the two panes.
- The result is increased insulation value, increased warmth, and decreased condensation.

## **Slider** Windows

CT\_BMIII\_Catalog\_R9.indd 14 2/8/10 9:14:17 AM

Optimum viewing area. Expanded style selection. Space-maximizing living. The slim profile slider window from CertainTeed incorporates advanced design engineering to give even the smallest room in your home an open-air outlook on life. Choose from double slider styles, or three-lite or vent styles, to expand your design horizons. Color-coordinated hardware just adds to the clean, continuous lines of this window, without the need to cover them up, making the slider the picture perfect way to add a little something to every little space.

Easy cleaning.
Operable sashes lift out for easy cleaning from the inside. For added security, closed and locked sashes cannot be removed from the exterior.

**Optimum viewing area.**Slim profiles, color-coordinated hardware, and a large viewing area give you clean, continuous lines and an unobstructed outlook.