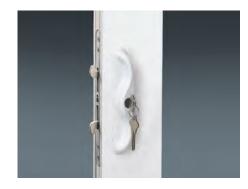

#### Dependable security.

2-panel and 3-panel doors have a standard two-point lock; four-point lock is optional. 4-panel door has a four-point lock and a shoot bolt in the header. Exterior key lock (shown above) is optional on all doors.