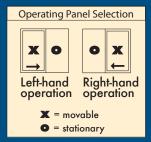

Easy to open, easy to close. Located within easy reach, the operating hardware requires very little effort to use, as the crank is geared down and hinges are designed to bear the load easily.