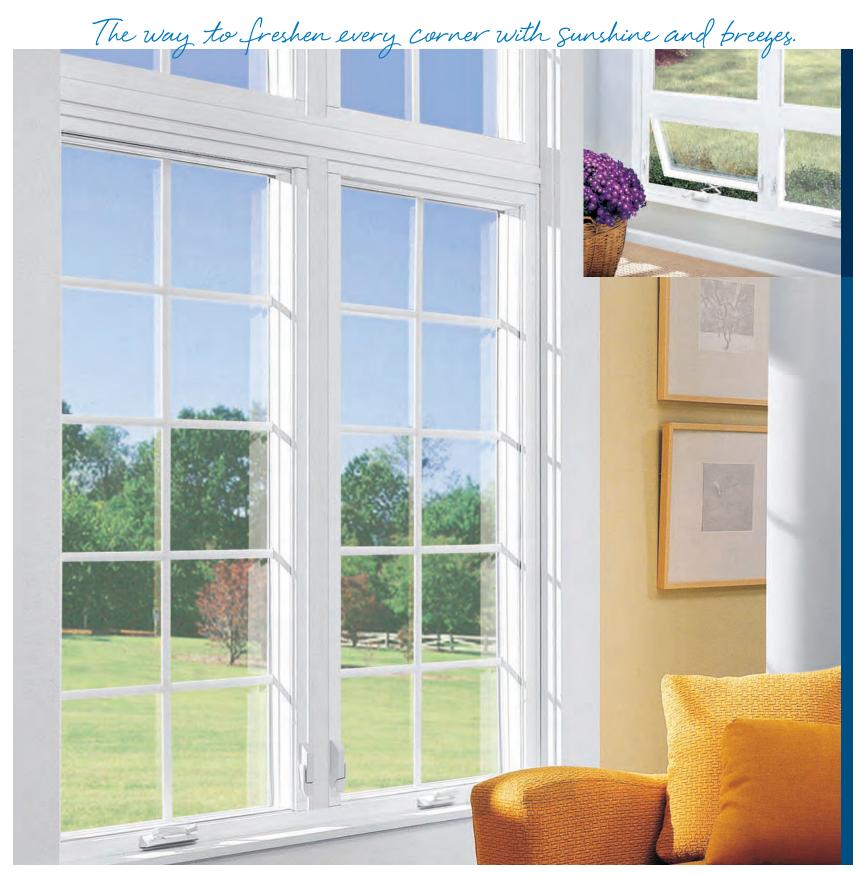

## Casement & Awning Windows

CertainTeed's advanced design casement and awning windows are a designer's dream when it comes to letting sunlight and fresh air into every corner of your home. The all-new, slim profile casement windows with larger viewing areas are great for wider perspectives, while the awning windows complement the casements for floor to ceiling viewing.

Beyond the presentation, the performance of CertainTeed's casement and awning combination is perfect for those whose lifestyle merges outdoor and indoor living. Both are fully operable for full-room ventilation.

Easy to open, easy to close. Located within easy reach, the operating hardware requires very little effort to use, as the crank is geared down and hinges are designed to bear the load easily.