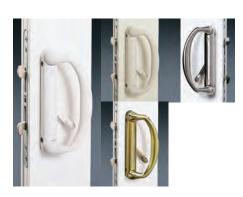

#### Color choices.

Choose white or tan vinyl with color-matched hardware. Optional Brushed Nickel and non-tarnishing, gold-coated interior handle.

#### Dependable security.

2-panel and 3-panel doors have a standard two-point lock; four-point lock is optional. 4-panel door has a four-point lock and a shoot bolt in the header. Exterior key lock (shown above) is optional on all doors.