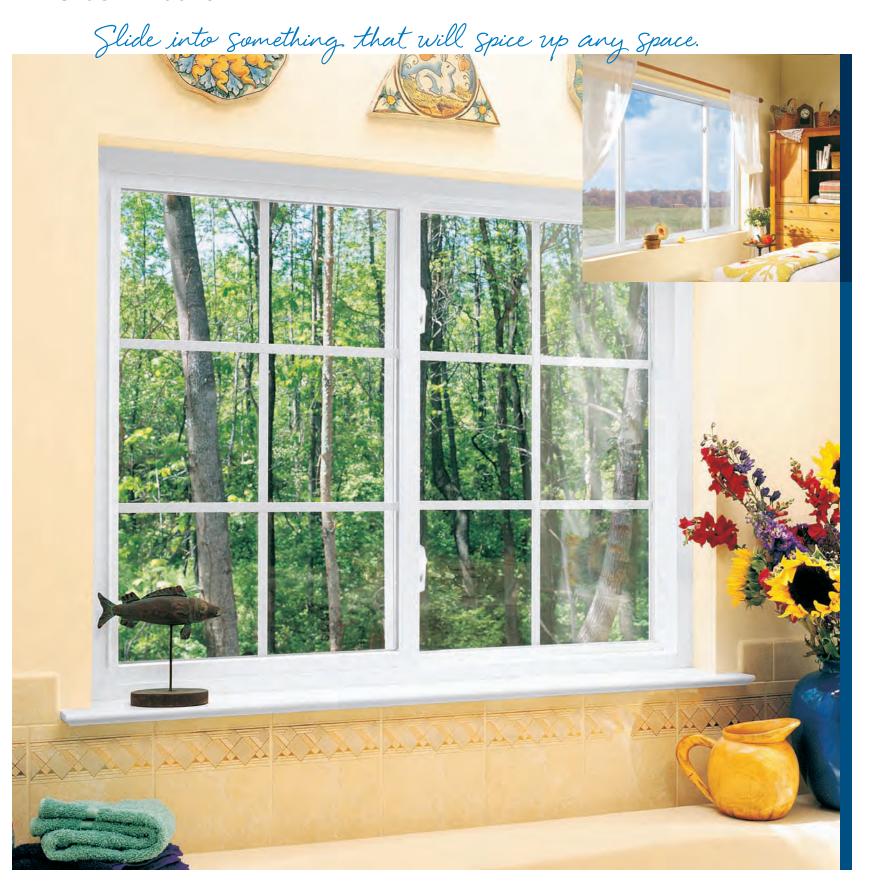

## **Slider** Windows

CT\_BMIII\_Catalog\_R9.indd 14 2/8/10 9:14:17 AM

Optimum viewing area. Expanded style selection. Space-maximizing living. The slim profile slider window from CertainTeed incorporates advanced design engineering to give even the smallest room in your home an open-air outlook on life. Choose from double slider styles, or three-lite or vent styles, to expand your design horizons. Color-coordinated hardware just adds to the clean, continuous lines of this window, without the need to cover them up, making the slider the picture perfect way to add a little something to every little space.

Easy cleaning.
Operable sashes lift out for easy cleaning from the inside. For added security, closed and locked sashes cannot be removed from the exterior.

**Optimum viewing area.**Slim profiles, color-coordinated hardware, and a large viewing area give you clean, continuous lines and an unobstructed outlook.