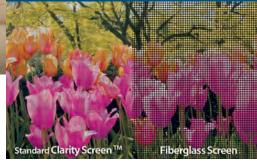

ressions of tradition and craftsmanship.

Traditional craftsmanship is the first thing you see in CertainTeed's double-hung windows, with detailed features like beveled exterior edges and a 5-degree true-sloped sill. A closer look reveals this crafted style is made even stronger through advanced engineering details. Solid vinyl construction and operating hardware that's been time-tested for decades make the double-hung window the ideal pick if you're looking for design flexibility.



**Easy cleaning.**Spring-loaded tilt latches allow sash to tilt in for easy cleaning from inside the home.



**Trouble-free operation.** 3/4" stainless steel balance system applies a constant force so sashes lift and lower easily — and stay where you put them. They never sag and they never need adjustment.



50% more clarity. Strength of stainless steel.

#### **DOUBLE HUNG SHOWN**



## Casement & Awning Windows



CertainTeed's advanced design casement and awning windows are a designer's dream when it comes to letting sunlight and fresh air into every corner of your home. The all-new, slim profile casement windows with larger viewing areas are great for wider perspectives, while the awning windows complement the casements for floor to ceiling viewing.

Beyond the presentation, the performance of CertainTeed's casement and awning combination is perfect for those whose lifestyle merges outdoor and indoor living. Both are fully operable for full-room ventilation.



Easy to open, easy to close. Located within easy reach, the operating hardware requires very little effort to use, as the crank