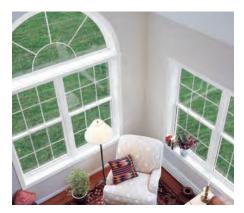

## **Architectural Shapes**<sup>™</sup> — **Geometric** Windows

From every angle, turn expression into impression.

Archictectural Shapes™ geometric windows let you add full-featured distinction to your home's exterior at about half the cost of wood windows. And since they're loaded with energy-saving features, these windows aren't just beautiful; they're beautifully efficient.

Select from nearly a dozen shapes, or create your own to highlight your home's personality and points of interest, or simply to grace a space with sunlight.

A unique appeal. A feature combination, like this half-round flanked by quarter-rounds, can add dramatic personality to a large or small home.

**Under the eaves.**A tall window like this fixed extended arch flanked by double-hungs can open up a top floor.

**Dramatic lighting.** The height of this twin double-hung topped with a half-round creates a sense of light and space that makes a small room seem light and airy.

**Custom built shapes.** Any straight-sided shape, like these triangles, can be custom-built to complement and feature a combination or fill a nook.

**A refined look.** The subtle curve of an extended arch can bestow a classic grace on an entire room.