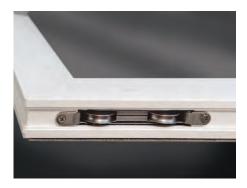

#### Easy operation.

Two sets of adjustable, stainless steel, widediameter rollers with encased bearings provide a smooth glide.