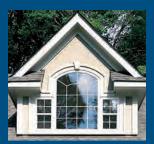

## **Architectural Shapes**<sup>™</sup> — **Geometric** Windows

From every angle, turn expression into impression.

Archictectural Shapes™ geometric windows let you add full-featured distinction to your home's exterior at about half the cost of wood windows. And since they're loaded with energy-saving features, these windows aren't just beautiful; they're beautifully efficient.

**Under the eaves.**A tall window like this fixed extended arch flanked by double-hungs can open up a top floor.

**Dramatic lighting.** The height of this twin double-hung topped with a half-round creates a sense of light and space that makes a small room seem light and airy.