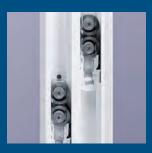

**Easy cleaning.**Spring-loaded tilt latches allow sash to tilt in for easy cleaning from inside the home.

**Trouble-free operation.** 3/4" stainless steel balance system applies a constant force so sashes lift and lower easily — and stay where you put them. They never sag and they never need adjustment.