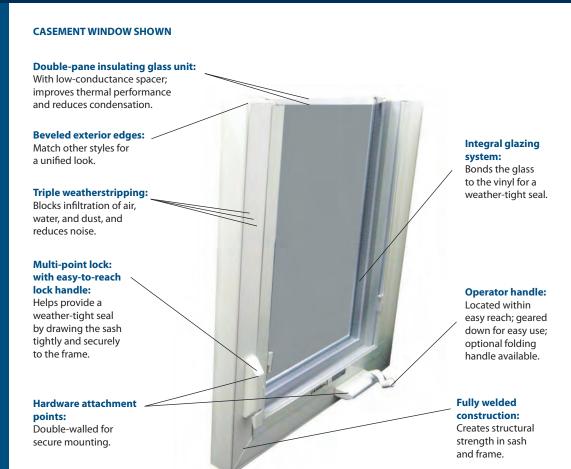

#### Thermaflect® Low "E" glazing system — the lowdown on high performance.

The latest generation in the evolution of CertainTeed's high-performance glazing system options, including proprietary Thermaflect® Low "E" and warm-edge technology keep your home comfortable and energy efficient. The Thermaflect® glazing system meets ENERGY STAR® guidelines for energy efficiency in all US climate zones, and these latest advancements deliver optimum performance under the widest possible range of conditions. A combination of an insulating frame and sash, fusion-welded construction, continuous weather stripping and integral glazing resists air and water infiltration nearly 100% better than the minimum AAMA/WDMA standards.

### A detailed system for innovation, quality, and comfort.

Thermaflect® is not an isolated innovation. It's a uniquely designed system that truly gives you the best balance of performance attributes. An approach in which every detail counts, and combines:

- "Honeycombed" airspaces and fusion welding in the frame and sashes.
- Double-pane insulating with Low "E" on the inside surface and filled with argon gas.
- Low-conductance material spacer between the two panes.
- The result is increased insulation value, increased warmth, and decreased condensation.