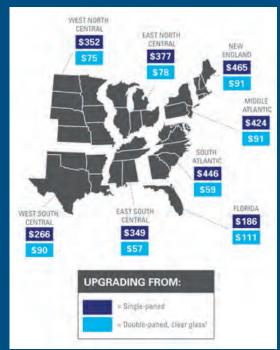

## **Yearly Energy Savings**

This illustration shows how much you could save yearly by replacing your old windows.\*

\*Please visit: www.energystar.gov for complete energy savings details