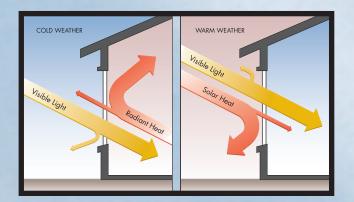

#### **■** U-value measures heating efficiency.

This is a window's ability to block the flow of heat through the glazing system, and retain the heat in the room. The lower the U-value, the better the efficiency. For an easy reference, CertainTeed's proprietary Thermaflect® Low "E" glazing system with a low-conductance spacer and argon gas between the panes has a U-value of 0.30, so it is almost twice as efficient as an ordinary double-pane glass system with a rating of 0.50.

#### Solar Heat Gain Coefficient measures cooling efficiency.

This is a window's ability to block the infrared heat from the sun, and maintain a cooler temperature in the room. The lower the coefficient, the better. CertainTeed's Thermaflect® system has a rating of 0.30, so it is almost twice as efficient as an ordinary double-pane glass system with a 0.58 rating.