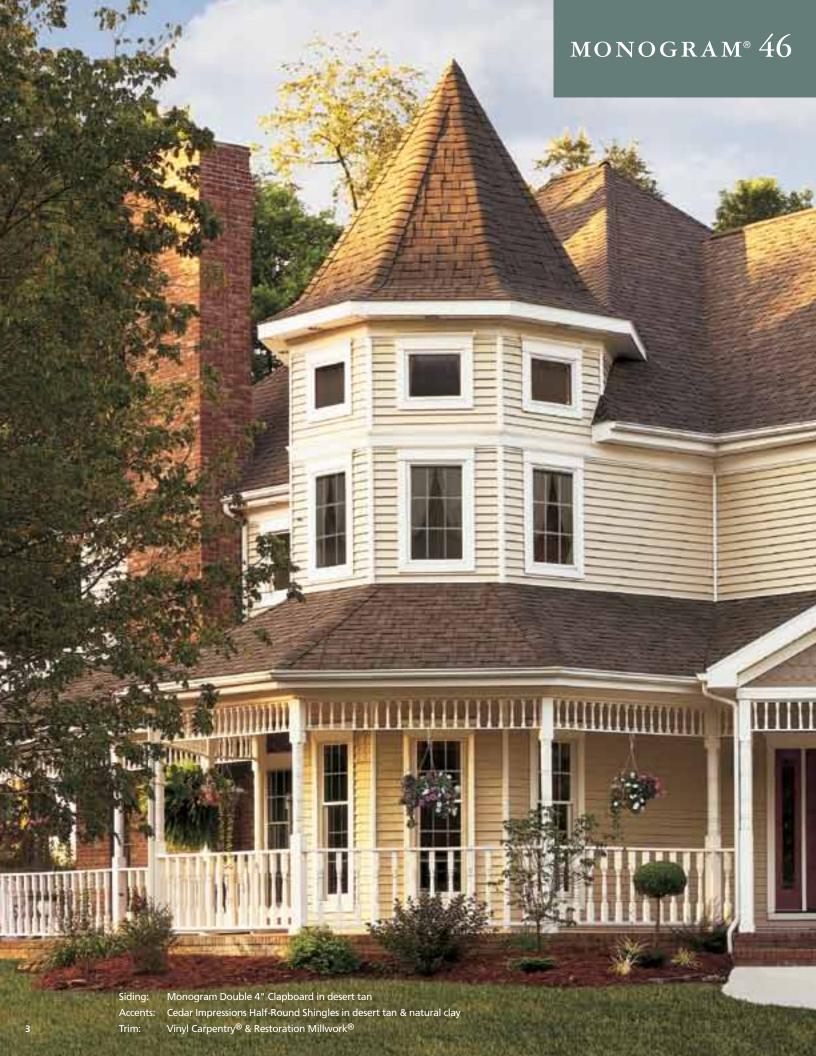

Siding: Monogram Double 4" Clapboard in suede
Trim: Vinyl Carpentry® & Restoration Millwork®

MONOGRAM® 46 Monogram is a comprehensive system of value-added features

STANDARD FOR THE INDUSTRY

**SETS THE** with unique benefits that combine to create a truly extraordinary siding. Monogram continues to lead the way in innovation through many important industry firsts.

## On Cover

Siding: Monogram Double 4" Clapboard in charcoal gray.

Vinyl Carpentry® & Trim: Restoration Millwork®