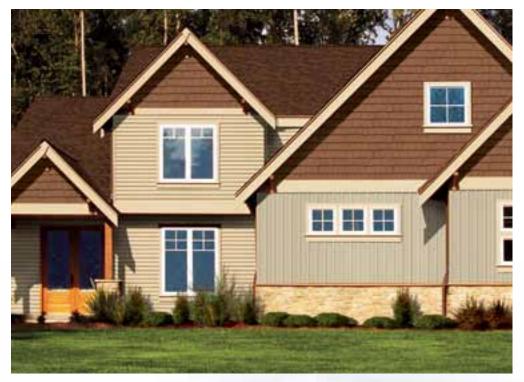

You can create a home to be proud of with a designer palette of over 40 siding and trim colors. Inspired by nature, these colors are designed to harmonize home and environment.

DESIGNABILITY
AND FLEXIBILITY
BUILT IN

## **Colorful Combinations**

The Monogram palette is designed to harmonize beautifully when combining colors, styles and different cladding materials - a major trend in home building and remodeling.

Monogram Double 4" Clapboard in autumn red with Cedar Impressions Double 7" Perfection Shingles in desert tan Siding: