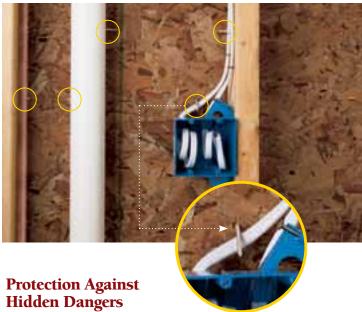

In both remodeling and new construction, achieving a high-quality siding installation comes down to basics. For optimum performance, panels should be accurately and securely fastened to studs, and Monogram with STUDfinder makes it easy to do just that.

## **Accuracy and Quality**

STUDfinder is engineered to all gn nail slots precisely with construction standards of 16" and 24" on center, with indicator letters centered under each nail slot to make it

easy to locate studs and help ensure accuracy.

With STUDfinder

Possible outcome without STUDfinder

## **Security and Performance**

With STUDfinder, performance is optimized with secure siding-to-stud fastening, helping Monogram to withstand high winds.

Precise installation contributes to wind load performance, and helps avoid nailing into anything located between the studs, like plumbing or wiring that could create a number of dangers...