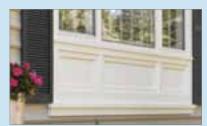

TrueTexture

Finish

With Restoration Millwork, CertainTeed offers solutions that meet the needs of both professionals and homeowners.

Restoration Millwork® — The Ultimate Finish!

Restoration Millwork trim makes a statement of authenticity on any home's exterior; it cuts, mills, shapes and routes like the finest top-grade lumber. But, because it's made from cellular PVC, Restoration Millwork will outlast wood.

## Superior Performance

Low maintenance and no worries about rotting, warping, moisture or insects.

## **Custom Colors**

Can be easily painted with Sherwin-Williams VinylSafe™ paint colors to complement with all exterior siding colors.

\*See Installation Guidelines RM003 for painting instructions.

Smooth **Finish** 