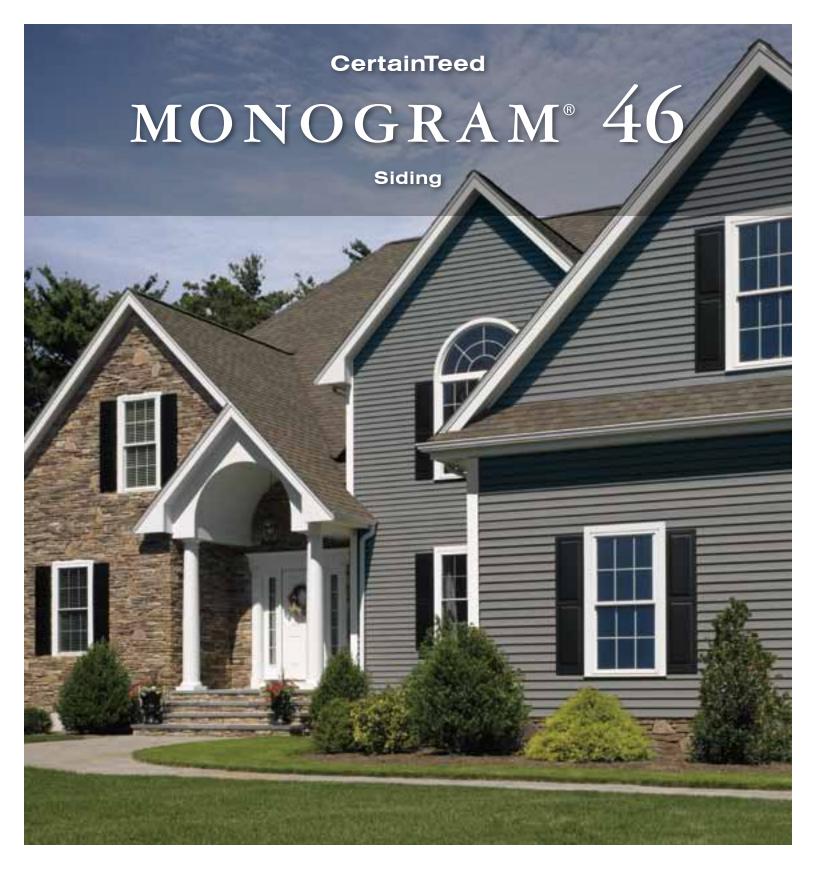

Siding: Monogram Double 4" Clapboard in suede
Trim: Vinyl Carpentry® & Restoration Millwork®

MONOGRAM® 46 Monogram is a comprehensive system of value-added features

STANDARD FOR THE INDUSTRY

**SETS THE** with unique benefits that combine to create a truly extraordinary siding. Monogram continues to lead the way in innovation through many important industry firsts.

## On Cover

Siding: Monogram Double 4" Clapboard in charcoal gray.

Vinyl Carpentry® & Trim: Restoration Millwork®