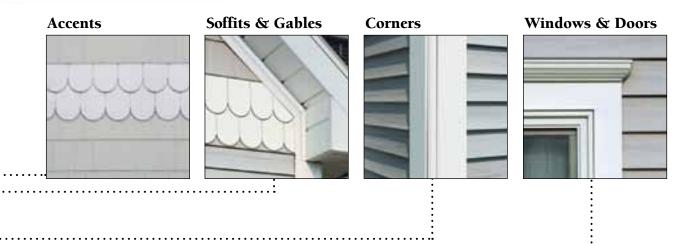

### **Decorative Trim:**

Two great choices for one authentic, real wood look.

## Vinyl Carpentry®

To enhance the look of your home, CertainTeed has taken a cue from traditional wood building methods. From the use of wide cornerposts and window casings to frieze boards and gable trim, CertainTeed has designed a complete line of wood-like architectural detail products to complement Monogram siding.

These trim pieces accentuate the lines of your home, giving it a natural hand-crafted appearance. By using these products where J-channel or F-channel would normally show, you're able to achieve the custom crafted look of freshly painted wood trim.