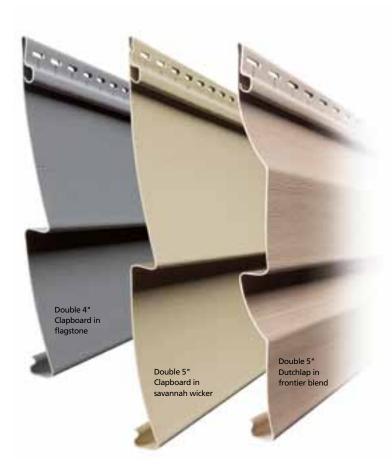

You can create a home to be proud of with a designer palette of over 40 siding and trim colors. Inspired by nature, these colors are designed to harmonize home and environment.

DESIGNABILITY
AND FLEXIBILITY
BUILT IN

onogram's palette of colors and variety of styles and trim offer the widest color selection in the industry, ranging from deep rich hues to the always popular neutrals, providing unlimited design possibilities.