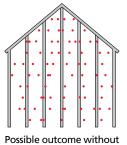

## **Accuracy and Quality**

STUDfinder is engineered to all gn nail slots precisely with construction standards of 16" and 24" on center, with indicator letters centered under each nail slot to make it

easy to locate studs and help ensure accuracy.

With STUDfinder

Possible outcome without STUDfinder

## **Security and Performance**

With STUDfinder, performance is optimized with secure siding-to-stud fastening, helping Monogram to withstand high winds.

Precise installation contributes to wind load performance, and helps avoid nailing into anything located between the studs, like plumbing or wiring that could create a number of dangers...