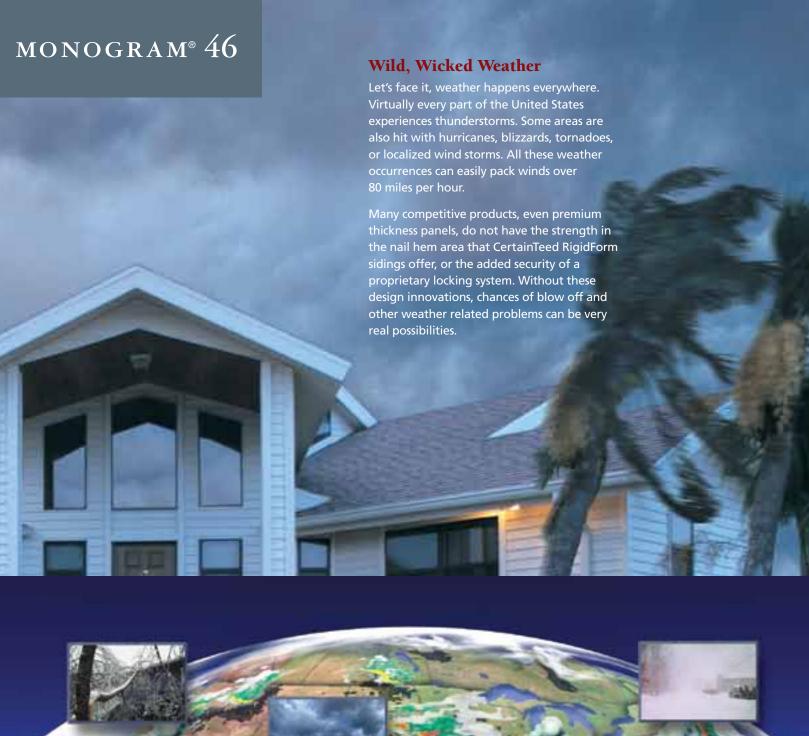

#### FIRST IN PERFORMANCE

Monogram was the first siding designed to perform under high wind conditions through proprietary RigidForm™ technology. The concept is based on a rolled-over nail hem design that creates a reinforcing spine.