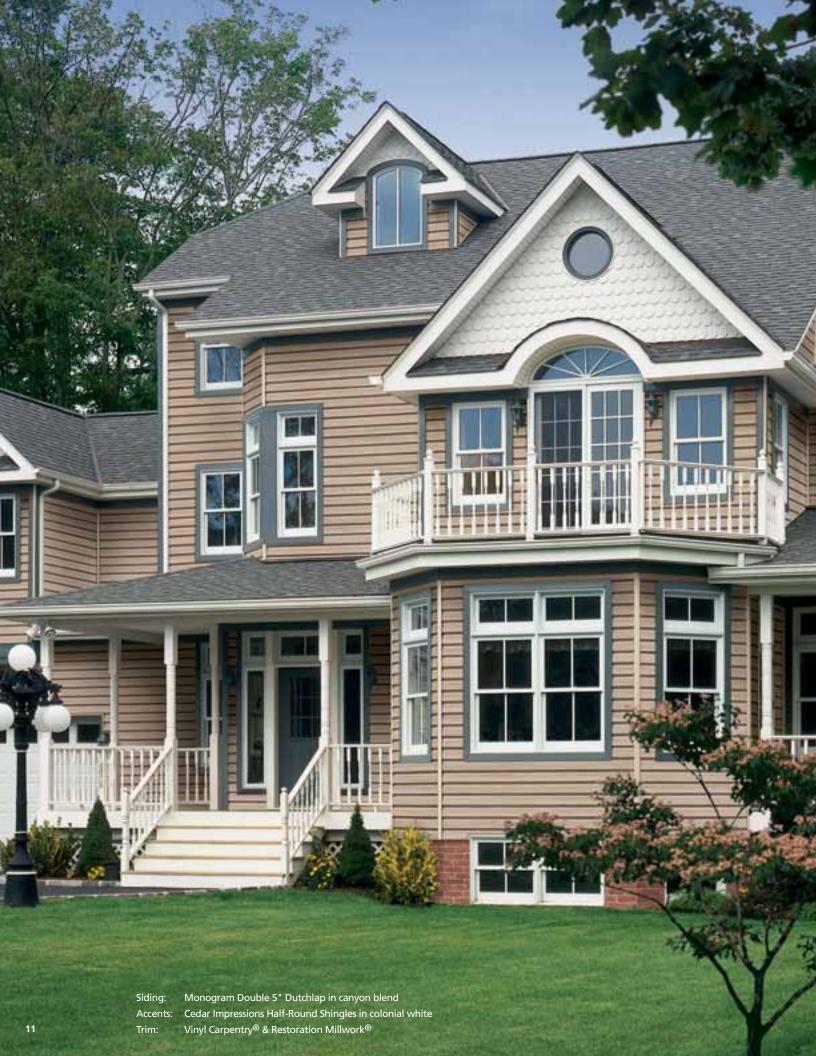

## On Cover

Siding: Monogram Double 4" Clapboard in charcoal gray.

Vinyl Carpentry® & Trim: Restoration Millwork®