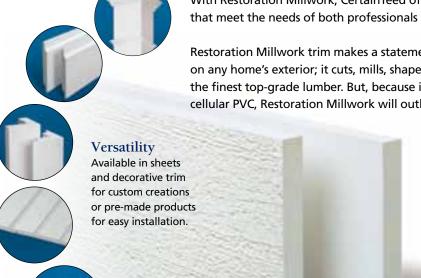

TrueTexture

Finish

With Restoration Millwork, CertainTeed offers solutions that meet the needs of both professionals and homeowners.

Restoration Millwork® — The Ultimate Finish!

Restoration Millwork trim makes a statement of authenticity on any home's exterior; it cuts, mills, shapes and routes like the finest top-grade lumber. But, because it's made from cellular PVC, Restoration Millwork will outlast wood.

## Superior Performance

Low maintenance and no worries about rotting, warping, moisture or insects.

## **Custom Colors**

Can be easily painted with Sherwin-Williams VinylSafe™ paint colors to complement with all exterior siding colors.

\*See Installation Guidelines RM003 for painting instructions.

Smooth **Finish** 