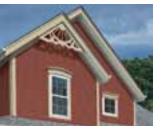

## Vinyl Carpentry®

To enhance the look of your home, CertainTeed has taken a cue from traditional wood building methods. From the use of wide cornerposts and window casings to frieze boards and gable trim, CertainTeed has designed a complete line of wood-like architectural detail products to complement Monogram siding.

These trim pieces accentuate the lines of your home, giving it a natural hand-crafted appearance. By using these products where J-channel or F-channel would normally show, you're able to achieve the custom crafted look of freshly painted wood trim.