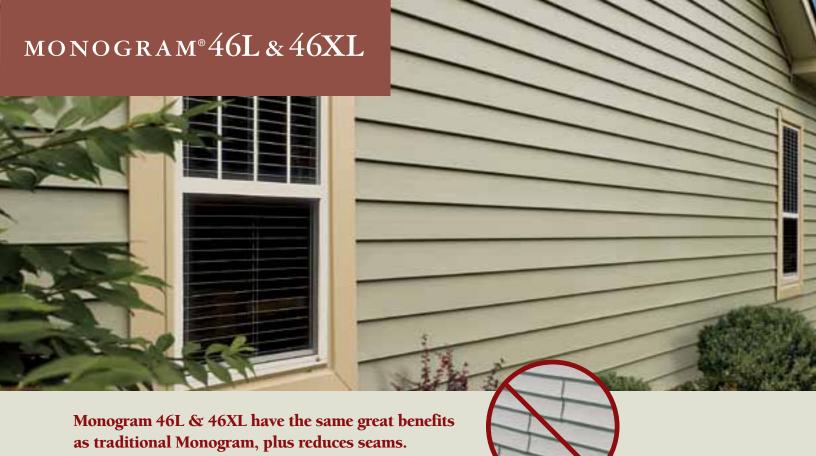

- ◆ 12 low-gloss siding colors with a wide variety of coordinating trim.
- Works with traditional length Monogram siding.

**Long on Looks** 

With traditional 12' siding panels, seams appear every two to three feet.

Monogram's longer length panels can significantly reduce seams.