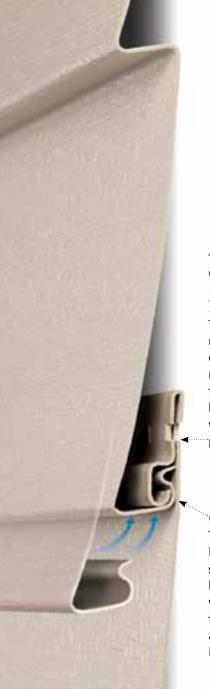

## RigidForm™ 220

This double thick .092" rolled-over nail hem design increases wind resistance and stiffens the panel. This design has been tested\* to withstand wind load pressures up to 220 mph.

\* Wind load rating per VSI wind speed calculation guidelines.

## CertiLock<sup>™</sup>

The exclusive CertiLock™ locking system features self-aligning multiple bends that snap together with an audible "click" to help ensure a secure fit and more consistent installation.