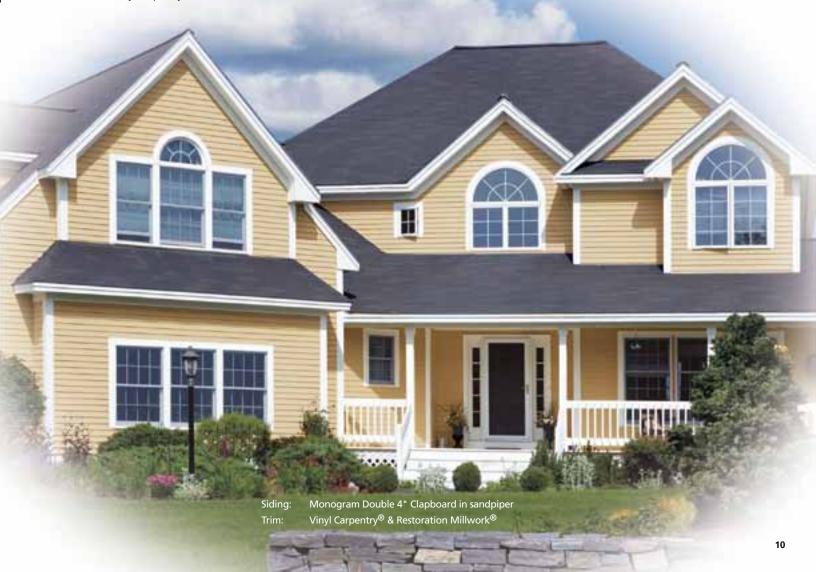

Siding: Monogram Double 4" Clapboard in suede
Trim: Vinyl Carpentry® & Restoration Millwork®

MONOGRAM® 46 Monogram is a comprehensive system of value-added features

STANDARD FOR THE INDUSTRY

**SETS THE** with unique benefits that combine to create a truly extraordinary siding. Monogram continues to lead the way in innovation through many important industry firsts.