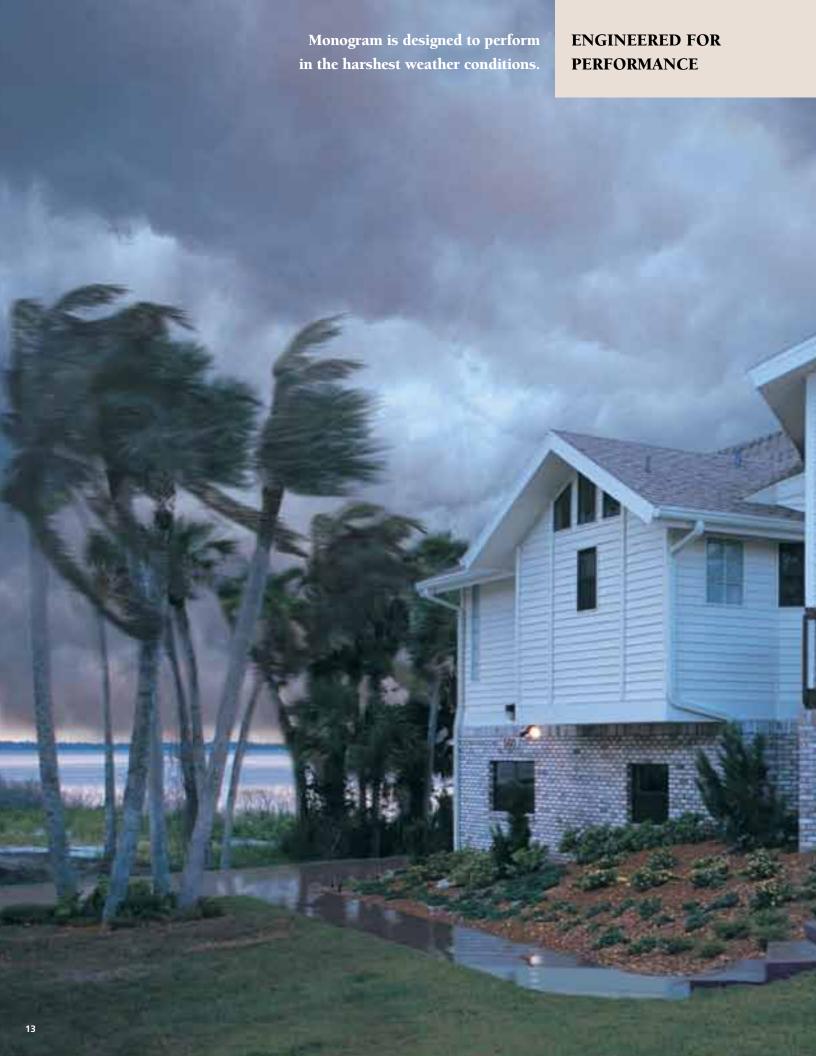

#### FIRST IN PERFORMANCE

Monogram was the first siding designed to perform under high wind conditions through proprietary RigidForm™ technology. The concept is based on a rolled-over nail hem design that creates a reinforcing spine.