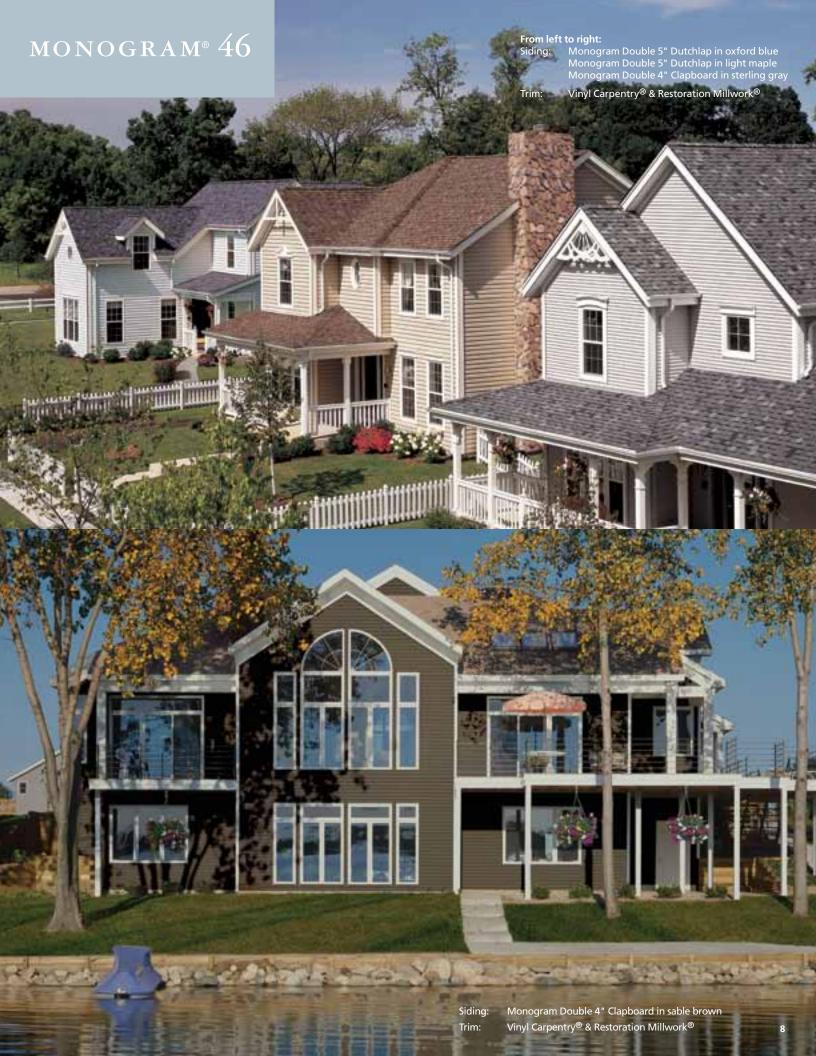

Siding: Monogram Double 4" Clapboard in suede
Trim: Vinyl Carpentry® & Restoration Millwork®

MONOGRAM® 46 Monogram is a comprehensive system of value-added features

STANDARD FOR THE INDUSTRY

**SETS THE** with unique benefits that combine to create a truly extraordinary siding. Monogram continues to lead the way in innovation through many important industry firsts.

## On Cover

Siding: Monogram Double 4" Clapboard in charcoal gray.

Vinyl Carpentry® & Trim: Restoration Millwork®