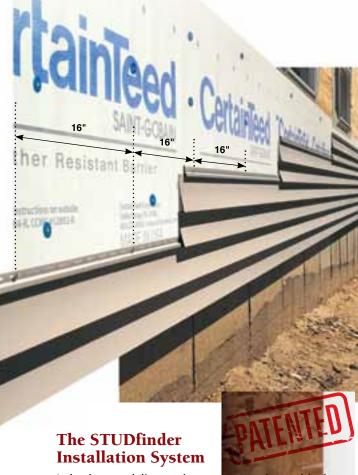

## FIRST IN INSTALLATION INNOVATION

Monogram was the first siding engineered to include an integral installation guide on each panel. From the first nail to the last, the patented **STUDfinder™** system is designed to help ensure a precise installation for optimum siding performance.

In both remodeling and new construction, achieving a high-quality siding installation comes down to basics. For optimum performance, panels should be accurately and securely fastened to studs, and Monogram with STUDfinder makes it easy to do just that.

## **Accuracy and Quality**

STUDfinder is engineered to all gn nail slots precisely with construction standards of 16" and 24" on center, with indicator letters centered under each nail slot to make it

easy to locate studs and help ensure accuracy.

With STUDfinder

Possible outcome without STUDfinder