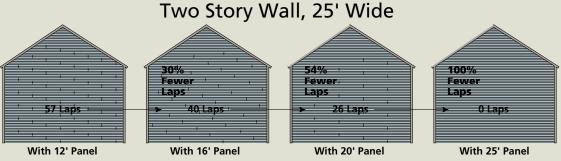

## **Peace of Mind**

Plus, there is the added comfort of knowing that CertainTeed, an industry leader for over 100 years, will stand behind Monogram with outstanding warranty protection.

Two Classic Styles - Three Length Choices:
 Double 4" Rough Cedar Clapboard, 16'8", 20' and 25'
 Double 5" Rough Cedar Dutchlap, 16', 20' and 25'

- ◆ 12 low-gloss siding colors with a wide variety of coordinating trim.
- Works with traditional length Monogram siding.

**Long on Looks** 

With traditional 12' siding panels, seams appear every two to three feet.

Monogram's longer length panels can significantly reduce seams.

## The Difference is Seamlessly Clear

|   | With 12' Panel | With 16' Panel  MONOGR | With 20' Panel  AM 46XL EXTRA LO | With 25' Panel  ONG – 25 FEET — | <b></b>  |
|---|----------------|------------------------|----------------------------------|---------------------------------|----------|
|   |                | Long - 20 Feet         |                                  |                                 | <b>-</b> |
|   |                | Long - 16 Feet         |                                  |                                 | <b>→</b> |
| - |                | Traditional Siding     | ; Panel – 12 Feet                |                                 | <b>+</b> |