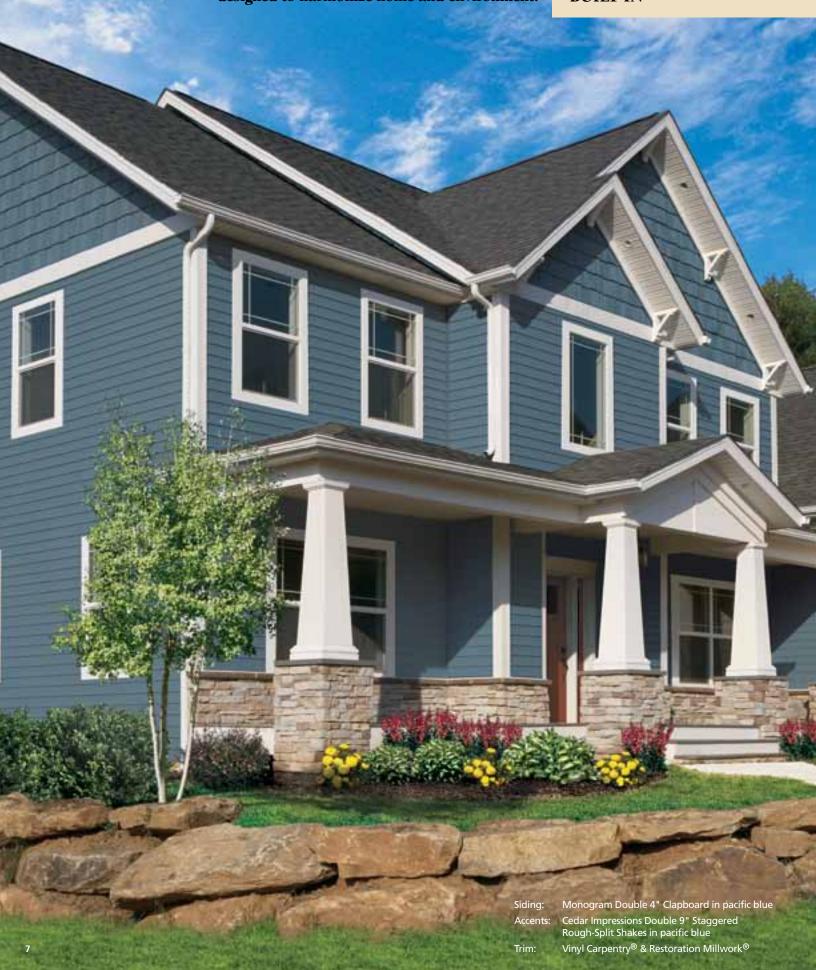

Siding:

Monogram Double 4" Clapboard in pacific blue

Trim:

Vinyl Carpentry<sup>®</sup> & Restoration Millwork<sup>®</sup>