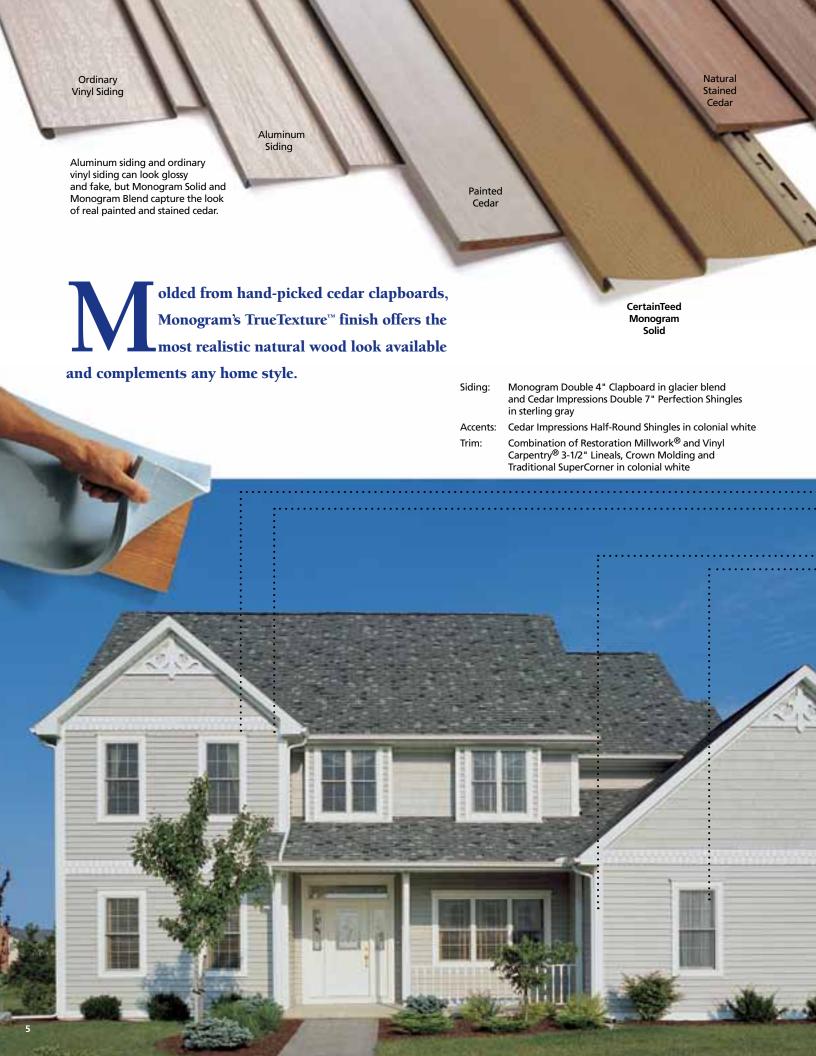

## FIRST IN STYLE

Monogram was the first siding produced utilizing a direct transfer system from real cedar boards for a natural TrueTexture™ woodgrain finish. Combined with CertainTeed's unique Vinyl Carpentry™ concept, the look of true wood craftsmanship can be created with Monogram and decorative trim products.

## **Colorful Combinations**

The Monogram palette is designed to harmonize beautifully when combining colors, styles and different cladding materials - a major trend in home building and remodeling.

Monogram Double 4" Clapboard in autumn red with Cedar Impressions Double 7" Perfection Shingles in desert tan Siding: