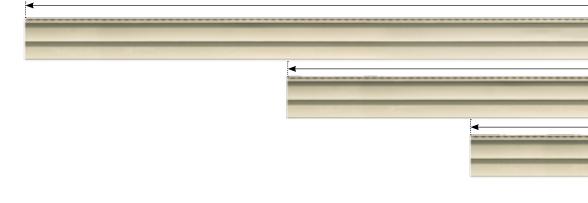

- ◆ 12 low-gloss siding colors with a wide variety of coordinating trim.
- Works with traditional length Monogram siding.

**Long on Looks** 

With traditional 12' siding panels, seams appear every two to three feet.

Monogram's longer length panels can significantly reduce seams.

## The Difference is Seamlessly Clear

|   | With 12' Panel | With 16' Panel  MONOGR | With 20' Panel  AM 46XL EXTRA LO | With 25' Panel  ONG – 25 FEET — | <b></b>  |
|---|----------------|------------------------|----------------------------------|---------------------------------|----------|
|   |                | Long - 20 Feet         |                                  |                                 | <b>-</b> |
|   |                | Long - 16 Feet         |                                  |                                 | <b>→</b> |
| - |                | Traditional Siding     | ; Panel – 12 Feet                |                                 | <b>+</b> |