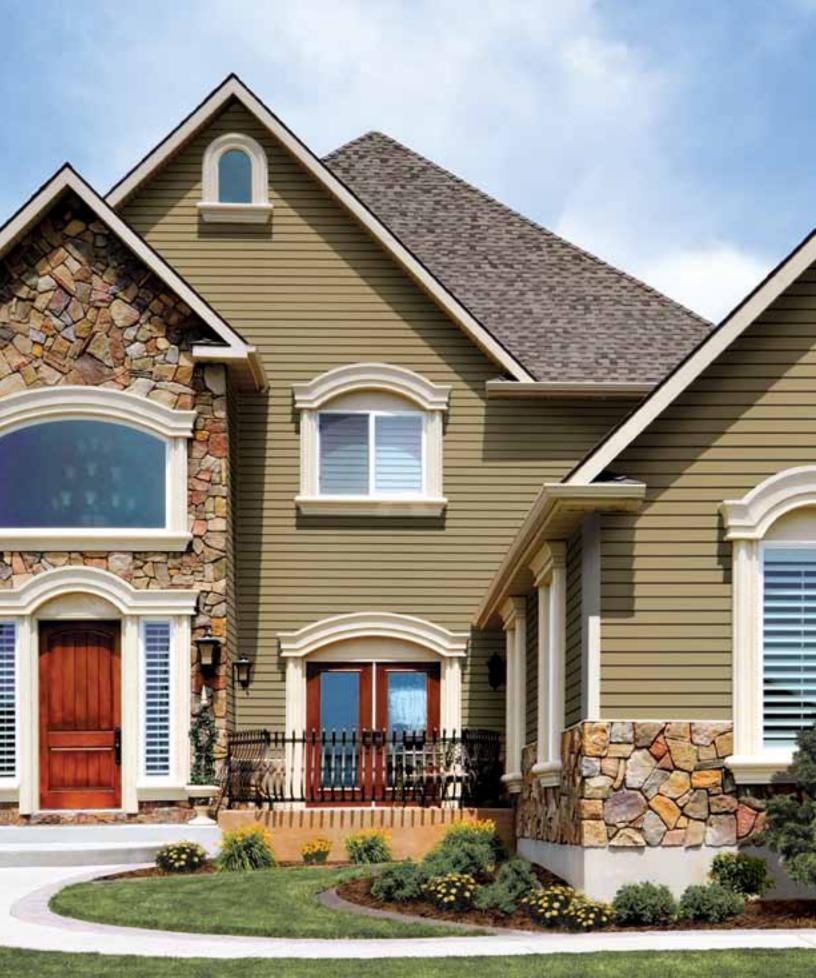

You can create a home to be proud of with a designer palette of over 40 siding and trim colors. Inspired by nature, these colors are designed to harmonize home and environment.

DESIGNABILITY
AND FLEXIBILITY
BUILT IN

## **Colorful Combinations**

The Monogram palette is designed to harmonize beautifully when combining colors, styles and different cladding materials - a major trend in home building and remodeling.

Monogram Double 4" Clapboard in autumn red with Cedar Impressions Double 7" Perfection Shingles in desert tan Siding: