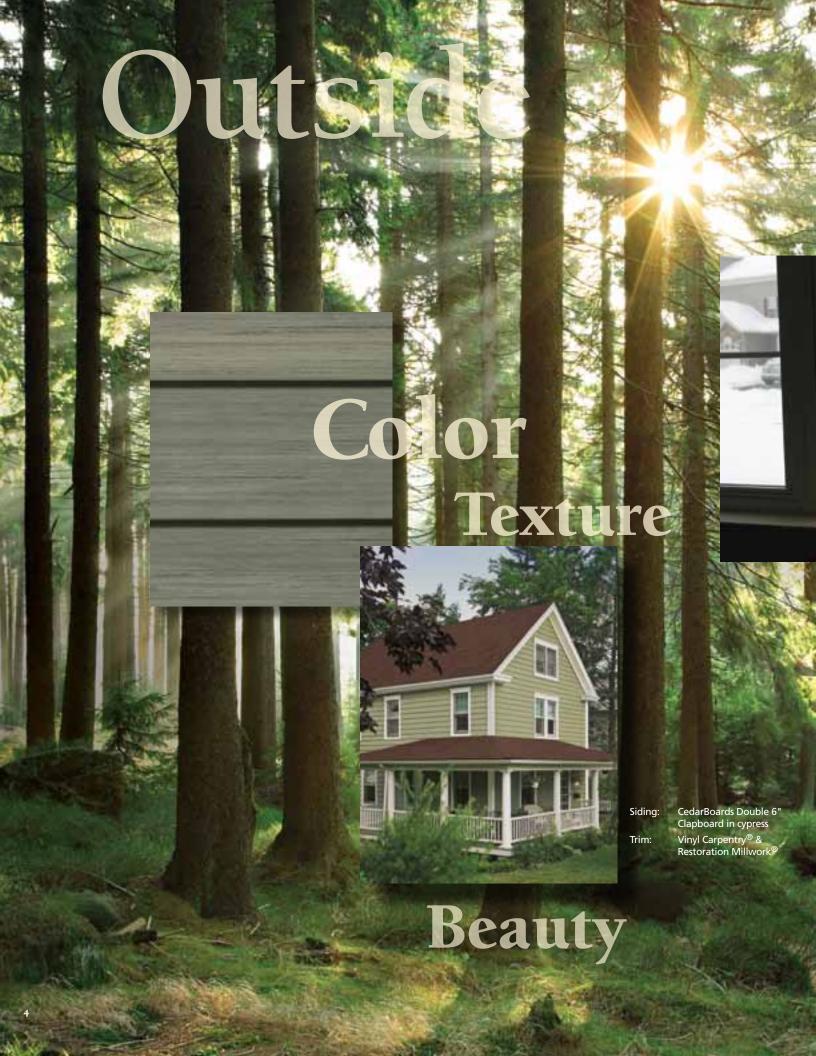

# Inside

Dressing your home in CedarBoards Insulated Siding is like wrapping your family in a cozy blanket. Inside, you'll enjoy a quieter, more comfortable home. Outside, you'll appreciate the authentic look of natural wood, enhanced by distinctive colors and finishing touches.

## olded from selected cedar boards, designed in a classic wide-board style, and strengthened with a custom-contoured foam backing, CedarBoards has the look and substantive feel of beautifully crafted wood siding.

#### **Natural Cedar Texture**

The natural wood appearance of CedarBoards comes straight from nature. Real cedar boards are hand selected. Then, using TrueTexture™ technology, CertainTeed creates a custom mold and transfers the grain pattern directly onto CedarBoards siding panels.