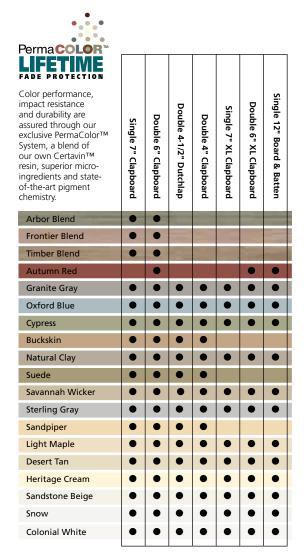

#### **Classic Styles**

In addition to Single 7", Double 6" wide-board,
Double 4-1/2" Dutchlap and Double 4" Clapboard,
CedarBoards is also available in a Board & Batten
12" wide board profile.

#### A Unique System of Benefits

- Can increase overall thermal performance, helping to reduce heating and cooling costs.
- Custom contoured foam provides strength, rigidity and increased R-value.
- Reduces air infiltration.
- Absorbs sound for reduced exterior noise infiltration.
- Compensates for minor imperfections in the wall.
- Insulation treated with fire retardant and insect repellent contains no ozone-depleting chemicals.
- ◆ STUDfinder™ Installation System.
- Designed and tested to withstand hurricane force winds.
- DuraLock® post-formed lock.
- XL profiles reduce the number of seams for a more continuous look.
- 19 low-gloss popular colors with a wide variety of coordinating trim.
- .044" premium thick vinyl on horizontal profiles.
- .052" premium thick vinyl on the Board & Batten profile.
- Lifetime limited warranty with PermaColor™ Lifetime Fade Protection.