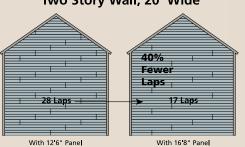

#### $CedarBoards^{TM} XL... Long on Looks$

Double 6" and Single 7" CedarBoards XL panels are designed for special areas of the home where a continuous-panel appearance is preferred.

The extra length of CedarBoards XL can significantly reduce seams for a smoother, more continuous look.

#### The Difference is Seamlessly Clear

Two Story Wall, 20' Wide

Extra long length available in Double 6" and Single 7" profiles only.