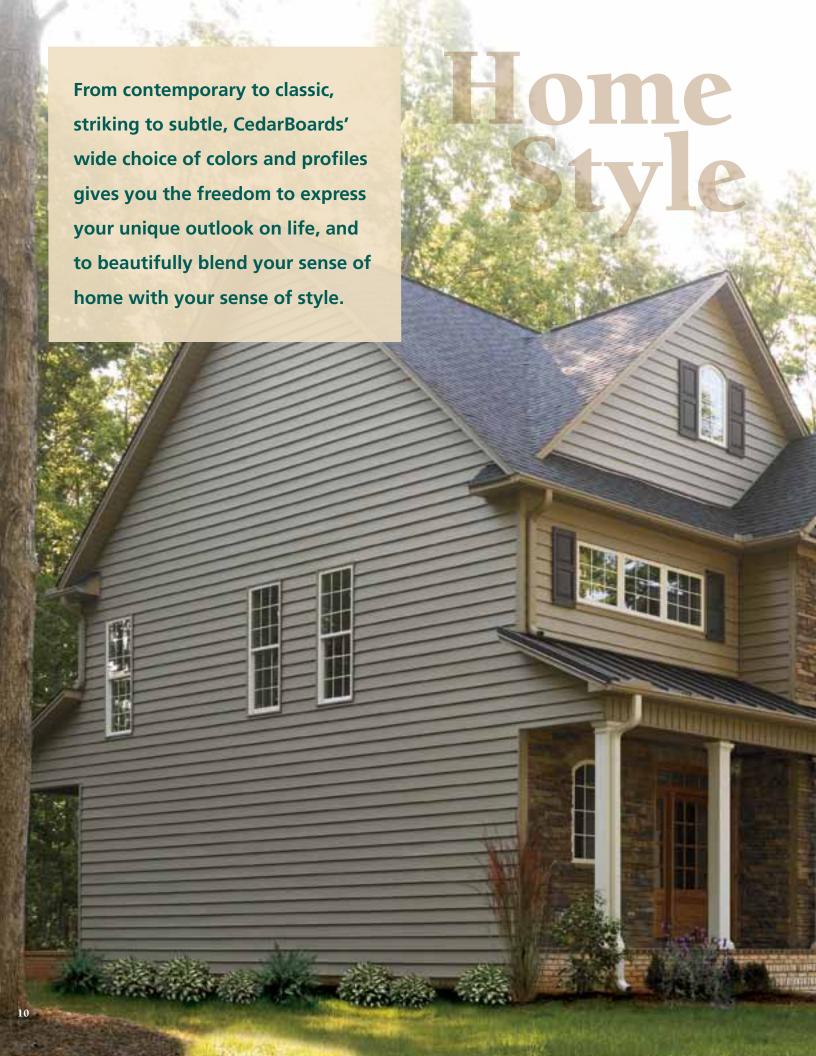

# Everything in

On Cover

Siding:

CedarBoards Double 7" Clapboard in suede, and CedarBoards Single 12" Board & Batten in savannah wicker.

Trim: Vinyl Carpentry® & Restoration Millwork®

Shown Here

Siding: CedarBoards Double 6" Clapboard in savannah wicker.

Trim: Vinyl Carpentry® & Restoration Millwork®