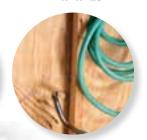

#### **Enhanced Safety**

An accurate installation does more than secure the siding panels. It can also help enhance safety by assuring that nails do not impact anything located between the studs, including plumbing or wiring.

Penetrating these items could result in water damage, fire or other dangers.

#### **Accuracy and Quality**

STUDfinder is engineered to align nail slots precisely with construction standards of 16" on center, with indicator letters centered under each nail slot to make it easy to locate studs and help ensure accuracy.