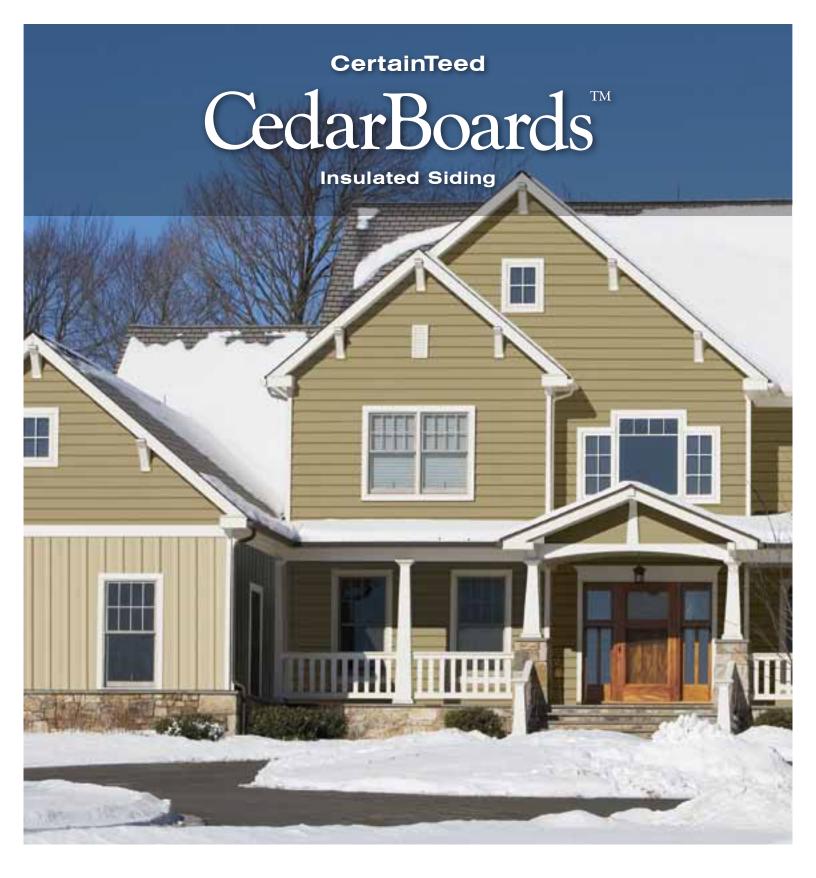

Your life. Your family. Your future.

They all come together in the place you call home – a place that's uniquely yours, a place where you feel in perfect balance.

Enjoy the comforts of home even more with CedarBoards Insulated Siding, an innovation that brings together the essential elements for a lifetime of easy living.

# Everything in

On Cover

Siding:

CedarBoards Double 7" Clapboard in suede, and CedarBoards Single 12" Board & Batten in savannah wicker.

Trim: Vinyl Carpentry® & Restoration Millwork®

Shown Here

Siding: CedarBoards Double 6" Clapboard in savannah wicker.

Trim: Vinyl Carpentry® & Restoration Millwork®