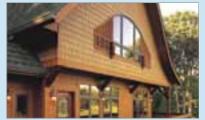

# Everything in

On Cover

Siding:

CedarBoards Double 7" Clapboard in suede, and CedarBoards Single 12" Board & Batten in savannah wicker.

Trim: Vinyl Carpentry® & Restoration Millwork®

Shown Here

Siding: CedarBoards Double 6" Clapboard in savannah wicker.

Trim: Vinyl Carpentry® & Restoration Millwork®