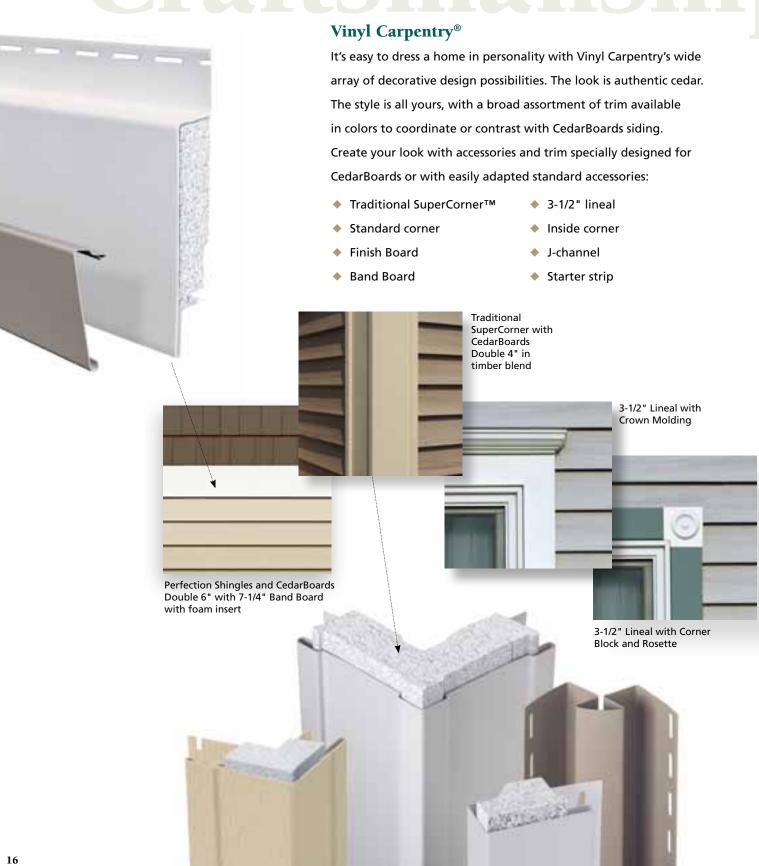

# Everything in

On Cover

Siding:

CedarBoards Double 7" Clapboard in suede, and CedarBoards Single 12" Board & Batten in savannah wicker.

Trim: Vinyl Carpentry® & Restoration Millwork®

Shown Here

Siding: CedarBoards Double 6" Clapboard in savannah wicker.

Trim: Vinyl Carpentry® & Restoration Millwork®

#### **Classic Styles**

In addition to Single 7", Double 6" wide-board,
Double 4-1/2" Dutchlap and Double 4" Clapboard,
CedarBoards is also available in a Board & Batten
12" wide board profile.

#### Restoration Millwork® — The Ultimate Finish!

With mee Rest on a the cellu

With Restoration Millwork, CertainTeed offers solutions that meet the needs of both professionals and homeowners. Restoration Millwork trim makes a statement of authenticity on any home's exterior; it cuts, mills, shapes and routes like the finest top-grade lumber. But, because it's made from cellular PVC, Restoration Millwork will outlast wood.

#### Versatility

Available in sheets and decorative trim for custom creations or pre-made products for easy installation.

TrueTexture Finish Smooth Finish

#### **Custom Colors**

Can be easily painted with Sherwin-Williams VinylSafe™ paint colors to complement with all exterior siding colors.

\*See Installation Guidelines RM003 for painting instructions.

Restoration Millwork trim shown with Cedar Impressions Double 9" Staggered Rough-Split Shakes in sable brown and CedarBoards Double 6" in autumn red. Restoration Millwork is available in a wide variety of traditional and specialty profiles. Product line includes:

- Trimboards
- Sheets
- One-piece corners
- Beadboard
- Window and door casings
- Decorative profiles such as brickmould, crown mould, drip cap and many more.

or strength, safety and long-term durability, nothing performs like CedarBoards. With this unique siding, the best in innovative design and engineering come together in a product you can trust for a lifetime.