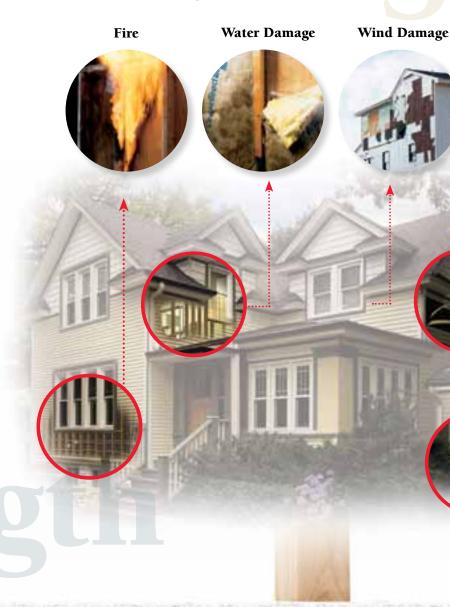

Penetrating these items could result in water damage, fire or other dangers.

#### **Wind Resistance**

**Duralock**® features an oversized rigid tear-drop shape which is substantially larger than many competitor's locks. Combined with the added rigidity of the foam reinforcement, CedarBoards is highly resistant to blow-off, and is designed and tested to withstand hurricane force winds.