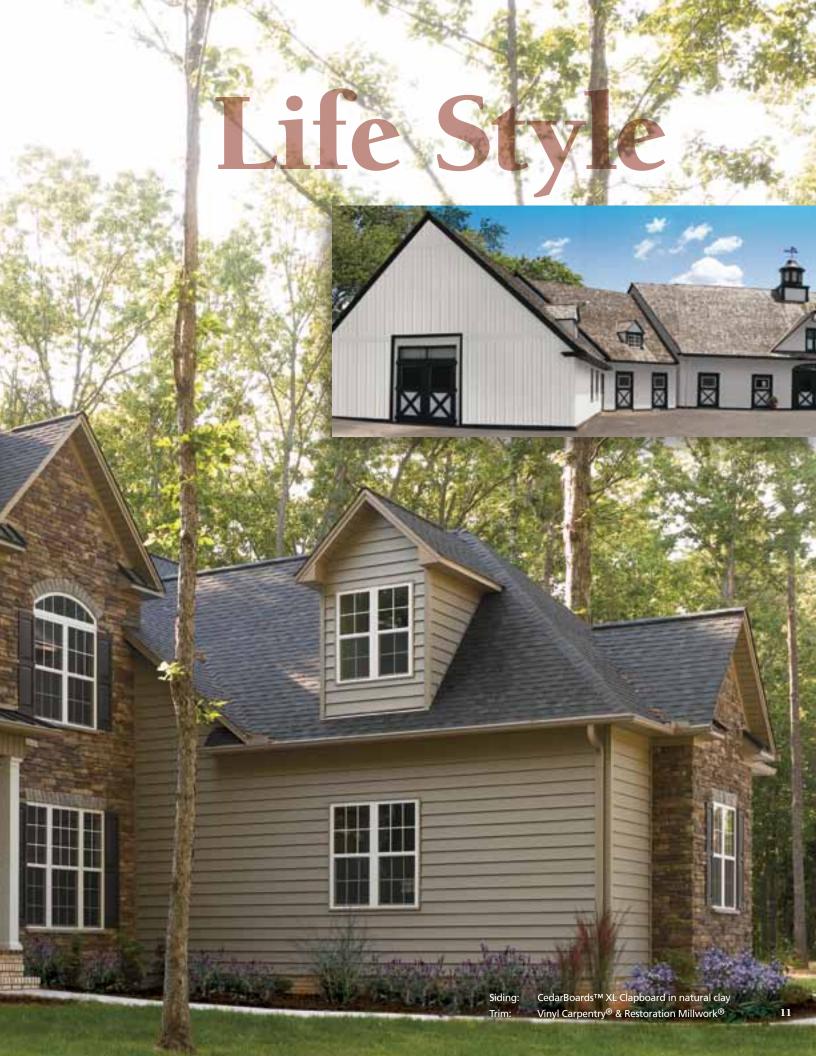

# Everything in

On Cover

Siding:

CedarBoards Double 7" Clapboard in suede, and CedarBoards Single 12" Board & Batten in savannah wicker.

Trim: Vinyl Carpentry® & Restoration Millwork®

Shown Here

Siding: CedarBoards Double 6" Clapboard in savannah wicker.

Trim: Vinyl Carpentry® & Restoration Millwork®