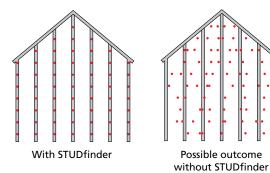

#### **Installation Innovation**

PATENTED

CertainTeed is the only siding engineered to include an integral installation guide on each panel. The patented **STUDfinder™** Installation system is designed to help ensure a precise installation for optimum siding performance.

#### **Accuracy and Quality**

STUDfinder is engineered to align nail slots precisely with construction standards of 16" on center, with indicator letters centered under each nail slot to make it easy to locate studs and help ensure accuracy.