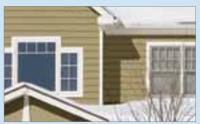

#### **Classic Styles**

In addition to Single 7", Double 6" wide-board,
Double 4-1/2" Dutchlap and Double 4" Clapboard,
CedarBoards is also available in a Board & Batten
12" wide board profile.

#### **Natural Cedar Texture**

The natural wood appearance of CedarBoards comes straight from nature. Real cedar boards are hand selected. Then, using TrueTexture™ technology, CertainTeed creates a custom mold and transfers the grain pattern directly onto CedarBoards siding panels.