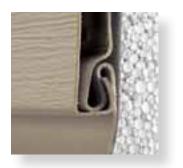

#### **Wind Resistance**

**Duralock**® features an oversized rigid tear-drop shape which is substantially larger than many competitor's locks. Combined with the added rigidity of the foam reinforcement, CedarBoards is highly resistant to blow-off, and is designed and tested to withstand hurricane force winds.