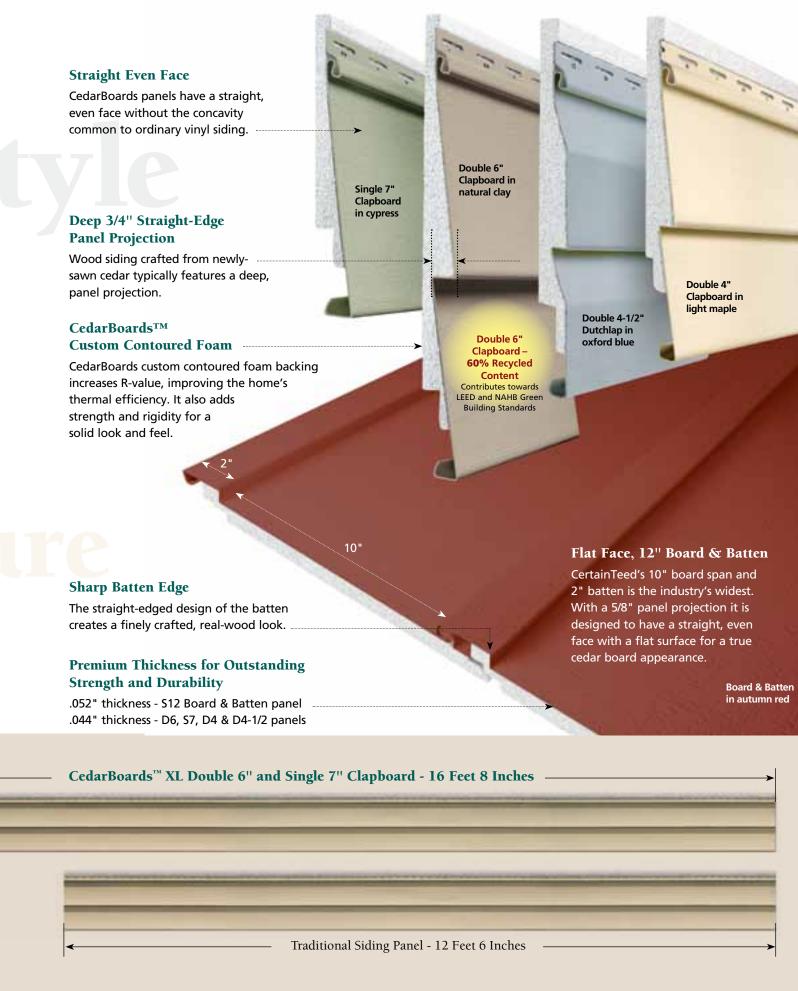

#### **Classic Styles**

In addition to Single 7", Double 6" wide-board,
Double 4-1/2" Dutchlap and Double 4" Clapboard,
CedarBoards is also available in a Board & Batten
12" wide board profile.

#### **Natural Cedar Texture**

The natural wood appearance of CedarBoards comes straight from nature. Real cedar boards are hand selected. Then, using TrueTexture™ technology, CertainTeed creates a custom mold and transfers the grain pattern directly onto CedarBoards siding panels.

#### $CedarBoards^{TM} XL... Long on Looks$

Double 6" and Single 7" CedarBoards XL panels are designed for special areas of the home where a continuous-panel appearance is preferred.

The extra length of CedarBoards XL can significantly reduce seams for a smoother, more continuous look.

#### The Difference is Seamlessly Clear

Two Story Wall, 20' Wide

Extra long length available in Double 6" and Single 7" profiles only.