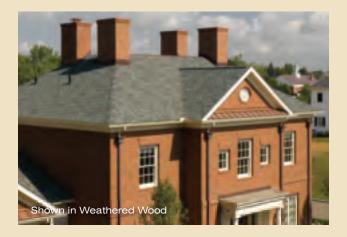

### LANDMARK"

#### Landmark specifications:

- 240 lbs/square
- Traditional color palette
- NailTrak<sup>™</sup> for faster installation
- Lifetime limited warranty
- 10-year SureStart protection includes:
  - Materials and labor costs
- 10-year algae resistance
- 15-year 110 mph wind warranty with Upgrade to 130 mph available