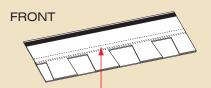

# WIDER. Faster. Proven.

For the past 10 years, NailTrak™ has enabled installers to shingle with improved speed and accuracy. With a nailing area that's three times WIDER than typical laminate shingles, nails hit home with NailTrak. A feature on all Landmark Series shingles. Speed and accuracy result in lower labor costs.

No leaks. No de-lamination. No callbacks. The cost of doing business has gone down with NailTrak.

Wide nailing area for increased speed and accuracy.

Sealant placed low to avoid gumming up nail guns.

Specially formulated Quadra-Bond adhesive adheres the two-piece laminate shingle.