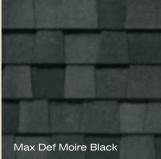

# LANDMARK PRO color palette

Landmark Pro Silver Birch is an ENERGY STAR® rated product and may qualify for a federal tax credit.

#### max def colors

Look deeper. With Max Def, a new dimension is added to shingles with a richer mixture of surface granules. You get a brighter, more vibrant, more dramatic appearance and depth of color. And the natural beauty of your roof shines through.