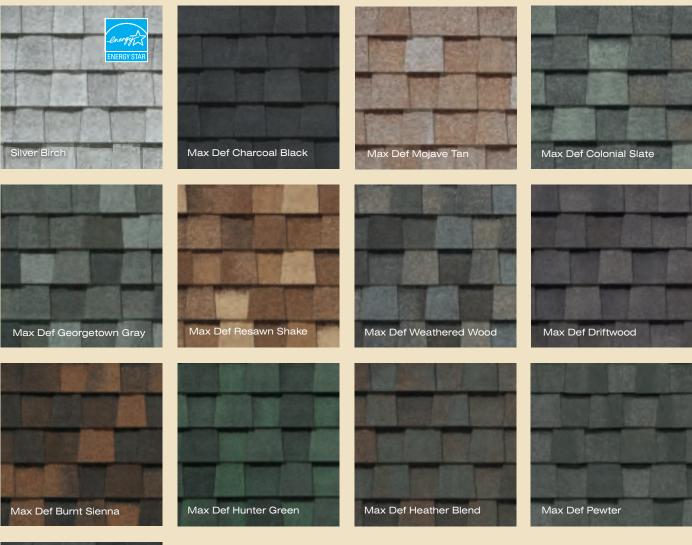

# LANDMARK PRO color palette

Landmark Pro Silver Birch is an ENERGY STAR® rated product and may qualify for a federal tax credit.

#### max def colors

Look deeper. With Max Def, a new dimension is added to shingles with a richer mixture of surface granules. You get a brighter, more vibrant, more dramatic appearance and depth of color. And the natural beauty of your roof shines through.