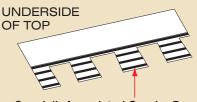

# WIDER. Faster. Proven.

For the past 10 years, NailTrak™ has enabled installers to shingle with improved speed and accuracy. With a nailing area that's three times WIDER than typical laminate shingles, nails hit home with NailTrak. A feature on all Landmark Series shingles. Speed and accuracy result in lower labor costs.

No leaks. No de-lamination. No callbacks. The cost of doing business has gone down with NailTrak.

Wide nailing area for increased speed and accuracy.

Sealant placed low to avoid gumming up nail guns.

Specially formulated Quadra-Bond adhesive adheres the two-piece laminate shingle.