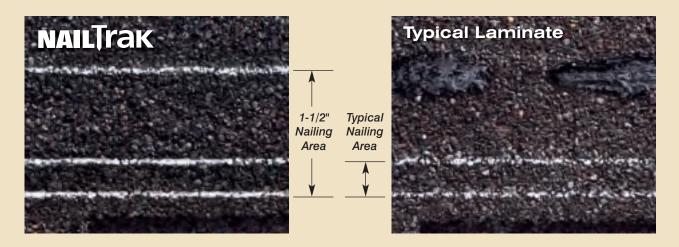

# WIDER. Faster. Proven.

For the past 10 years, NailTrak™ has enabled installers to shingle with improved speed and accuracy. With a nailing area that's three times WIDER than typical laminate shingles, nails hit home with NailTrak. A feature on all Landmark Series shingles. Speed and accuracy result in lower labor costs.

No leaks. No de-lamination. No callbacks. The cost of doing business has gone down with NailTrak.

Wide nailing area for increased speed and accuracy.

Sealant placed low to avoid gumming up nail guns.

Specially formulated Quadra-Bond adhesive adheres the two-piece laminate shingle.