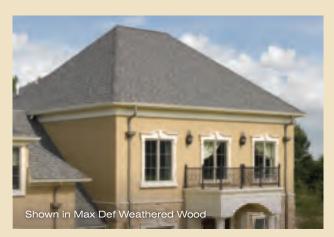

# LANDMARK PRO color palette

Landmark Pro Silver Birch is an ENERGY STAR® rated product and may qualify for a federal tax credit.

#### max def colors

Look deeper. With Max Def, a new dimension is added to shingles with a richer mixture of surface granules. You get a brighter, more vibrant, more dramatic appearance and depth of color. And the natural beauty of your roof shines through.