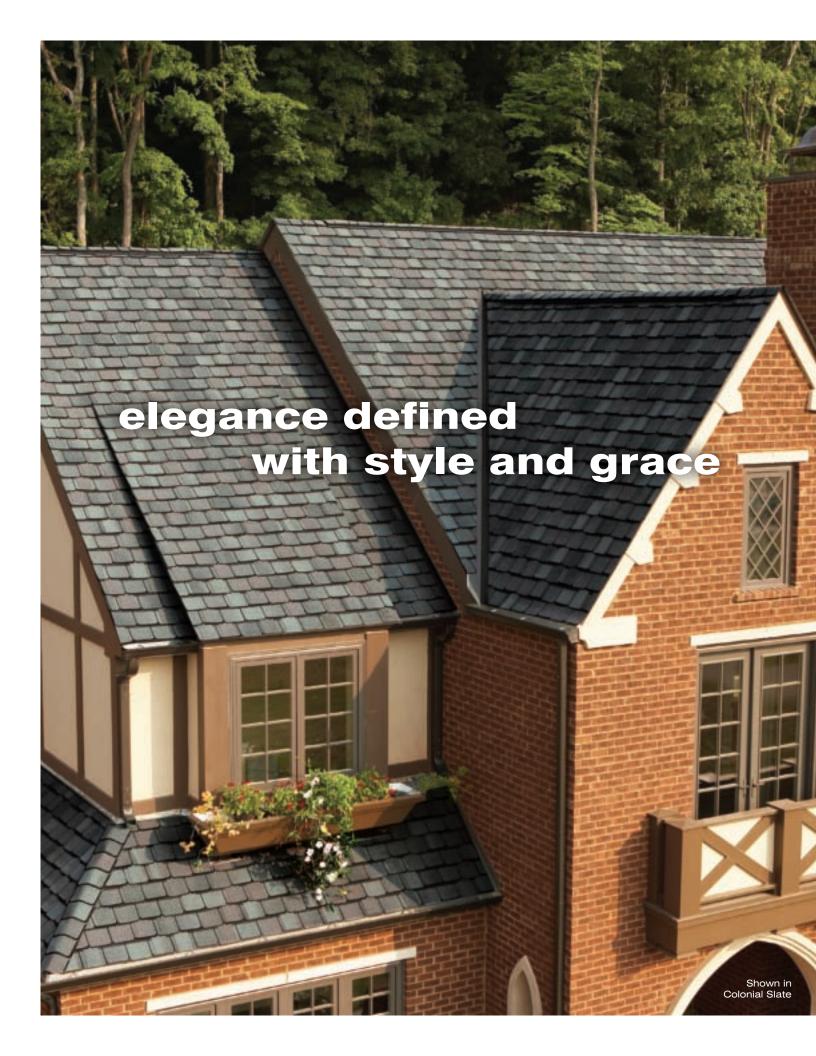

### striking looks

Deep shadows and random tabs are the secrets behind the design genius in Grand Manor. The result is a shingle with the incredibly authentic depth and dimension of slate. And generations of durability to complete the illusion.

### lasting beauty

Our exclusive Super Shangle® construction design results in a shingle that, once installed, offers virtually five layers of protection.

Made of the industry's most durable roofing materials, you'll have a roof with unsurpassed defense against the elements.