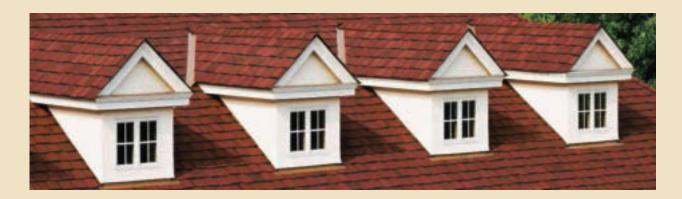

### THE PEAK OF PERFECTION

Some roofs say more.

About you.

About your style.

About the home that uniquely showcases your life.

Grand Manor says it all with a style and grace that is exceptional from every angle. The luxurious multi-layered laminated shingle replicates the look of slate with the confidence backed by a lifetime warranty.

### striking looks

Deep shadows and random tabs are the secrets behind the design genius in Grand Manor. The result is a shingle with the incredibly authentic depth and dimension of slate. And generations of durability to complete the illusion.

# GRAND MANOR specifications

- Two full-size, fiber glass base shingles with randomly applied tabs
- Authentic depth and dimension of natural slate
- · Virtual five-layer coverage when applied
- 425 lbs. per square