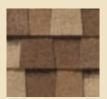

### striking looks

Deep shadows and random tabs are the secrets behind the design genius in Grand Manor. The result is a shingle with the incredibly authentic depth and dimension of slate. And generations of durability to complete the illusion.

### lasting beauty

Our exclusive Super Shangle® construction design results in a shingle that, once installed, offers virtually five layers of protection.

Made of the industry's most durable roofing materials, you'll have a roof with unsurpassed defense against the elements.

# GRAND MANOR specifications

- Two full-size, fiber glass base shingles with randomly applied tabs
- Authentic depth and dimension of natural slate
- · Virtual five-layer coverage when applied
- 425 lbs. per square