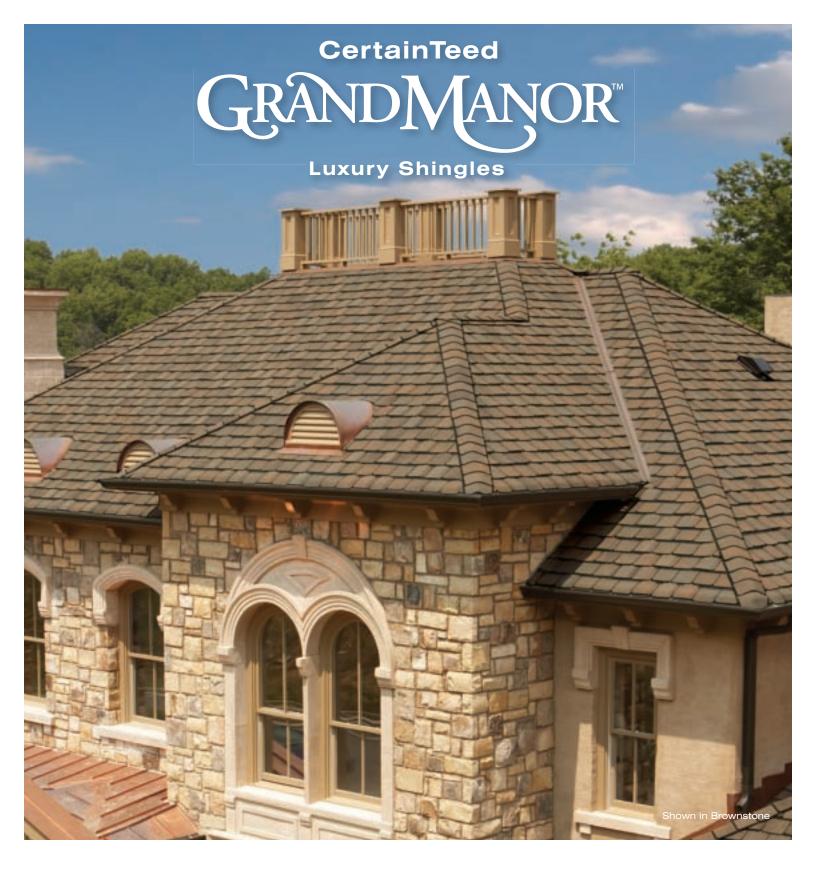

### THE PEAK OF PERFECTION

Some roofs say more.

About you.

About your style.

About the home that uniquely showcases your life.

Grand Manor says it all with a style and grace that is exceptional from every angle. The luxurious multi-layered laminated shingle replicates the look of slate with the confidence backed by a lifetime warranty.

Your home becomes your castle with one of the heaviest shingles we've ever made. CertainTeed has developed Grand Manor to endure wind, rain and weather of every sort to always look its best, even on the steepest slopes.

### striking looks

Deep shadows and random tabs are the secrets behind the design genius in Grand Manor. The result is a shingle with the incredibly authentic depth and dimension of slate. And generations of durability to complete the illusion.