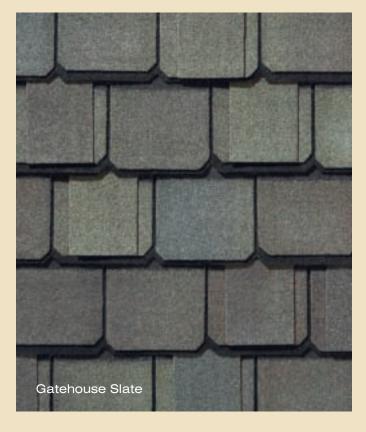

# GRANDMANOR color palette

Black Pearl

# GRANDMANOR™ gallery

### Light, inviting earthtones for a subtle look

Color your home...virtually.
Log on to www.certainteed.com/colorview