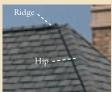

#### **Hip & Ridge Accessories**

Accessory shingles are used to finish the hips and ridges of the roof and are designed to complement the appearance of CertainTeed shingles.

### Add a little accent to your roof.

For a finishing touch to cap hips and ridges, use Shangle Ridge™ accessory— available in colors to match your Grand Manor shingles. For the best performance, use CertainTeed High-Performance Starter—the only approved installation alternative to using the shingles themselves.