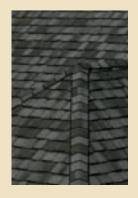

### striking looks

Deep shadows and random tabs are the secrets behind the design genius in Grand Manor. The result is a shingle with the incredibly authentic depth and dimension of slate. And generations of durability to complete the illusion.

# GRANDMANOR™ gallery