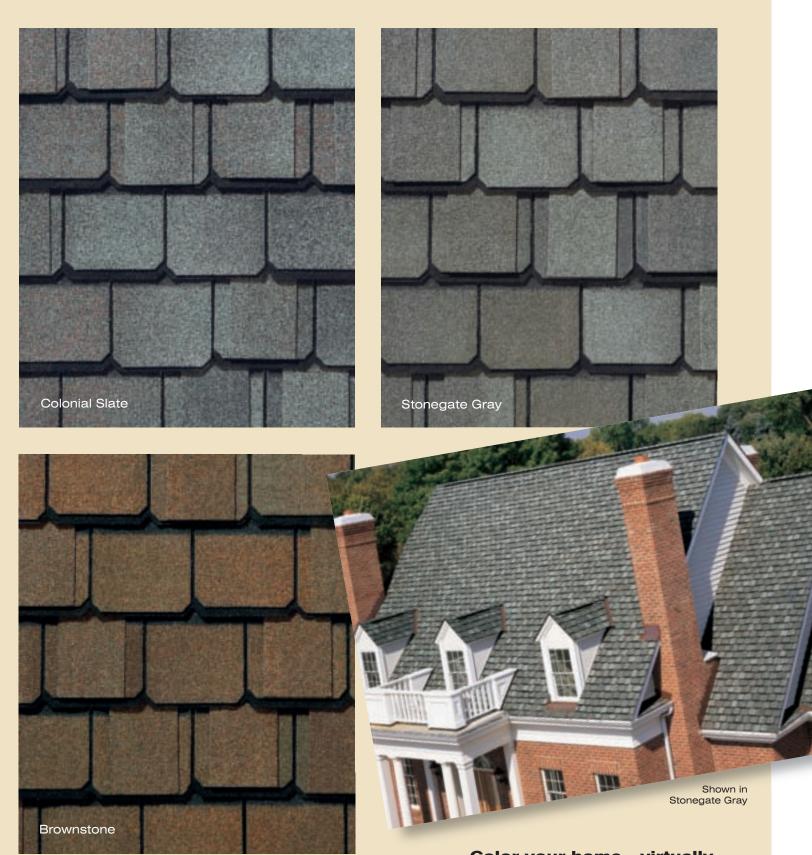

# GRANDMANOR color palette

Black Pearl

# GRANDMANOR™ gallery

### Light, inviting earthtones for a subtle look

Color your home...virtually.
Log on to www.certainteed.com/colorview