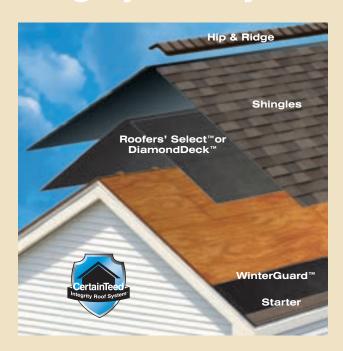

### Integrity Roof System<sup>™</sup>

A systems approach combines high-performance components – underlayments, shingles, accessory products and ventilation – to make the Integrity Roof System a complete roofing solution. When you choose an Integrity Roof System, you gain the advantage of having CertainTeed as your single manufacturing source to stand behind its roof system components.

#### **Hip & Ridge Accessories**

Accessory shingles are used to finish the hips and ridges of the roof and are designed to complement the appearance of CertainTeed shingles.

#### CertainTeed Shingles

High-quality shingles available in a wide variety of styles and colors, covered by the strongest warranty in the business. Flintlastic® roll roofing products are also available for flat roof areas.

#### Roofers' Select™ or DiamondDeck™

High-performance underlayment provides a protective water-resistant layer over the roof deck and a secondary barrier against leaks.

#### WinterGuard<sup>™</sup>

Waterproofing shingle underlayment prevents leaks from wind-driven rain and ice dams in vulnerable areas.

#### Starter Shingles

Starter shingles are designed to work specifically with each different type of CertainTeed shingle for maximum performance.

We've put green thinking behind our shingle and environmentally sound manufacturing ahead of standard industry practices to produce a product line that is green and growing.