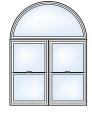

A pair of Oriel windows is the perfect choice to brighten up a cozy breakfast nook.

Double Hung windows with a Half-round Geometric window mulled overhead transform a wall into a wall of windows.

Double Hung

Slider

Picture

Geometric

A Geometric window is the perfect stylish accent.

Picture windows crowned by Halfround windows with legs create an arched appearance. Perimeter grids complete the look.

Imagine the possibilities.