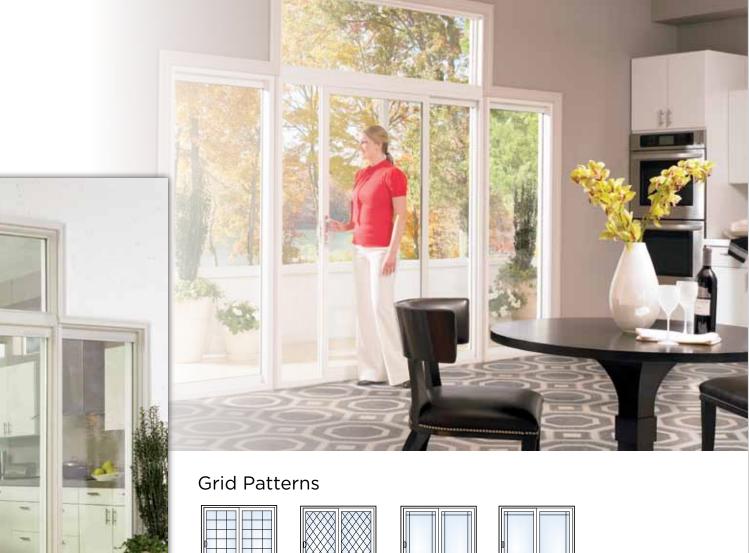

### **STEP 3** Choose your glass and grid options.

Let your home express itself. Looking for Asure way to enhance curb appeal? You just found it. Unique glass and grid options make it easy to add a stylish touch. After all, we make the windows. But you make them yours.

#### **Grid Patterns**

Colonial, Prairie and Perimeter grids are available in flat white or tan and sculptured white, tan or brass. Victorian and Diamond grids are only available in flat white and tan.