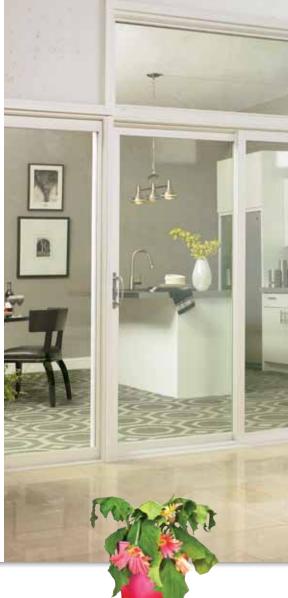

# The door for people who love windows.

Now that you've chosen the perfect windows, why not consider the perfect door? Just like Asure™ windows, the Asure Patio Door features a narrow frame and large sightline for an expansive, all-inclusive viewing area. And it's the perfect way to fill a room with plentiful sunlight and fresh air.

### Colors

Tan

No green thumb? Maybe your thumb isn't the problem. Your plants will love all the sunlight that comes with an Asure Patio Door.

Colonial

Diamond

Prairie

Perimeter

### **Door Configurations**

An optional Transom window, mulled above the Asure door, is the perfect way to allow in even more sunlight.