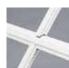

Rain, rain, go away (quickly). Unlike windows with flat sills, Asure windows have a stepped sill (A) to quickly direct water away from the window. And only Simonton has the Lap-Lok\* meeting rail (B), one of the reasons Asure windows do such a great job of keeping wind and rain outside. The sash overlap and interlock to form a formidable seal.