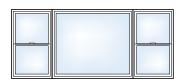

More to see. More sunlight.

More of everything.

More is good, right?

A larger viewing area means you'll see more.

Narrow Frame

# Wider frames aren't always better.

While it's true that beauty is
in the eye of the beholder,
we think you'll agree that the
narrow frame of Asure™ windows is a work of art. You'll
appreciate the streamlined,
yet sophisticated design.
You'll see clean, crisp lines
that manage to be both
classic and contemporary.
And most importantly, you'll
see legendary Simonton
quality in every last detail.