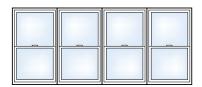

Classic Double Hung windows with Colonial grids mulled together are perfect for a larger opening.

### Window Configurations

A wall of Double Hung windows.

Two Double Hung windows mulled together with a Half-round Geometric window above.

A Picture window mulled with two Double Hung windows.

A Picture window flanked by Double Hung windows on each side is the perfect way to open up a room.