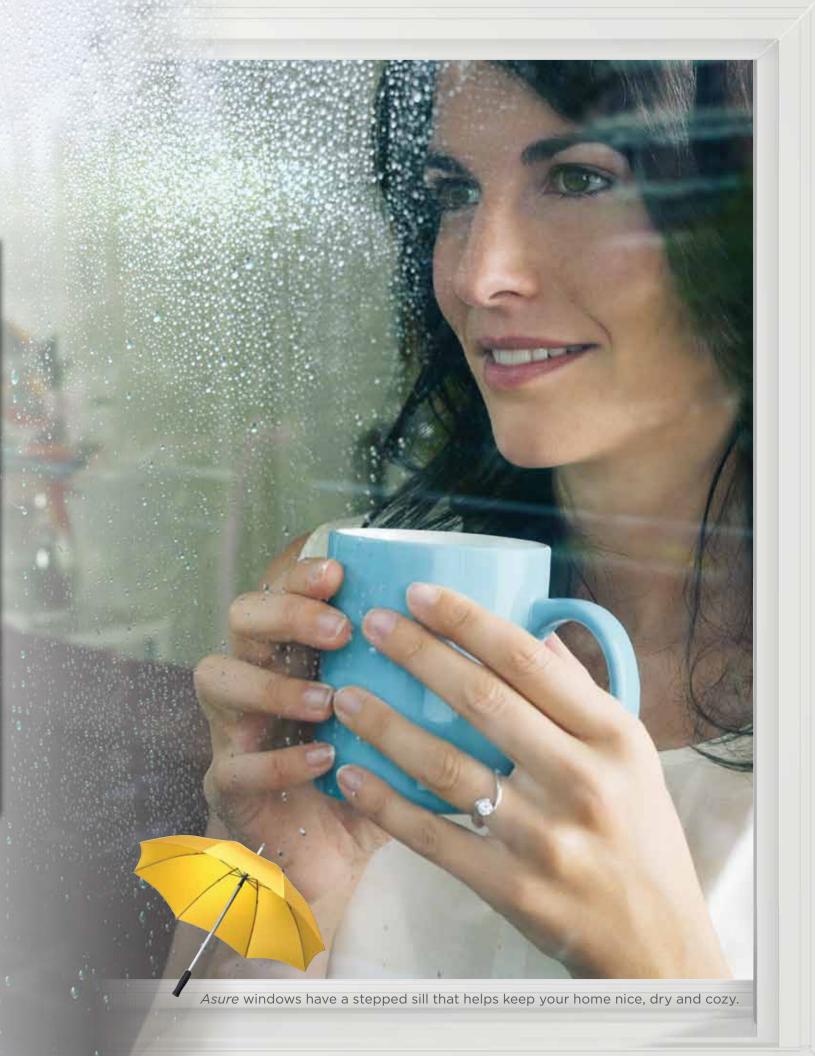

# It's like an open invitation to daylight. And a restraining order to wind and rain.

Asure™ windows have a stepped sill. Unlike ordinary windows with a flat sill, these steps help keep wind and rain where they belong—outside. So while you're loving the stunning good looks of your Asure window, it may as well be a big, ugly KEEP OUT sign to wind and rain.

Rain, rain, go away (quickly). Unlike windows with flat sills, Asure windows have a stepped sill (A) to quickly direct water away from the window. And only Simonton has the Lap-Lok\* meeting rail (B), one of the reasons Asure windows do such a great job of keeping wind and rain outside. The sash overlap and interlock to form a formidable seal.