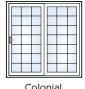

#### **Grid Patterns**

Colonial, Prairie and Perimeter grids are available in flat white or tan and sculptured white, tan or brass. Victorian and Diamond grids are only available in flat white and tan.

Colonial

Prairie

Perimeter

Diamond

Victorian

A Double Hung window mulled with a Picture window above makes the perfect showcase for Colonial grids.