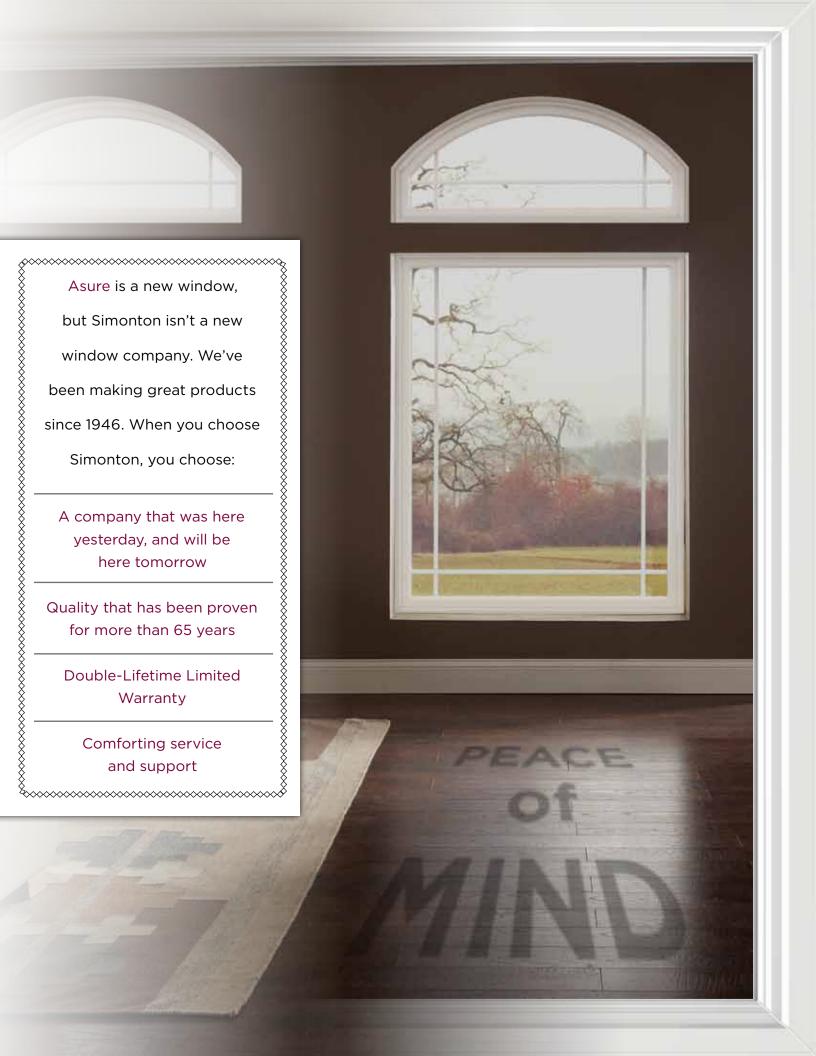

### Take a very close look at the things you don't see.

You'll realize right away how beautiful and functional Asure™ windows and doors are.

But the thoughtful details you can't see are every bit as impressive.

**Strength in numbers**. Asure windows feature profiles with several sealed air chambers (C) for increased rigidity. The frame and sash profiles are fusion-welded (D) for one-piece strength.

An invisible blanket. You can't actually see peace of mind, but it sure is a beautiful and comforting thing. That's why Asure windows are backed by a Double-Lifetime Limited Warranty. And why that warranty is backed by a company that has been around for over 65 years.