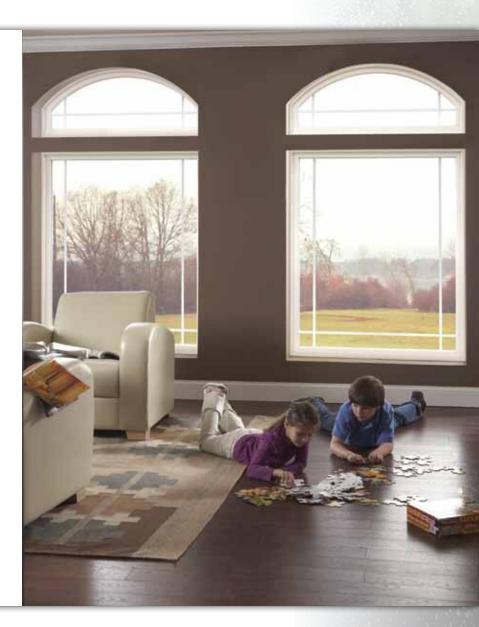

#### Think outside the box.

Asure™ windows from Simonton will complement your home and lifestyle perfectly. Is the classic elegance of a Double Hung window right for you? Or would an exciting Geometric shape bring just the right amount of style and flair? Would an oversized Picture window just make your room brighter—or would it *make* your room? These are great questions. And we have Asure answer for all of them.

With Asure<sup>™</sup> windows from Simonton, multiple windows can be mulled together for unique configurations. Imagine a stunning wall of Picture windows, instead of just a wall. Or a series of classic Double Hung windows accented with exciting Geometrics.

### Window Configurations

A wall of Double Hung windows.

Two Double Hung windows mulled together with a Half-round Geometric window above.

A Picture window mulled with two Double Hung windows.

A Picture window flanked by Double Hung windows on each side is the perfect way to open up a room.