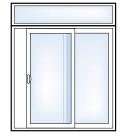

### **Door Configurations**

An optional Transom window, mulled above the Asure door, is the perfect way to allow in even more sunlight.