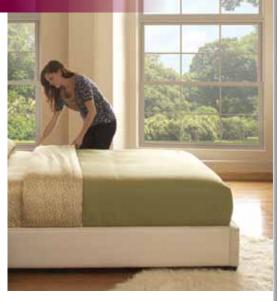

# We can't Asure you you'll like everything you see.

It's a beautiful world (for the most part). Why not see more of it? Asure™ windows have a narrow frame that provides an expansive viewing area. So you might just see what you've been missing. And they allow plenty of sunlight inside.

More to see. More sunlight.

More of everything.

More is good, right?

A larger viewing area means you'll see more.

Narrow Frame