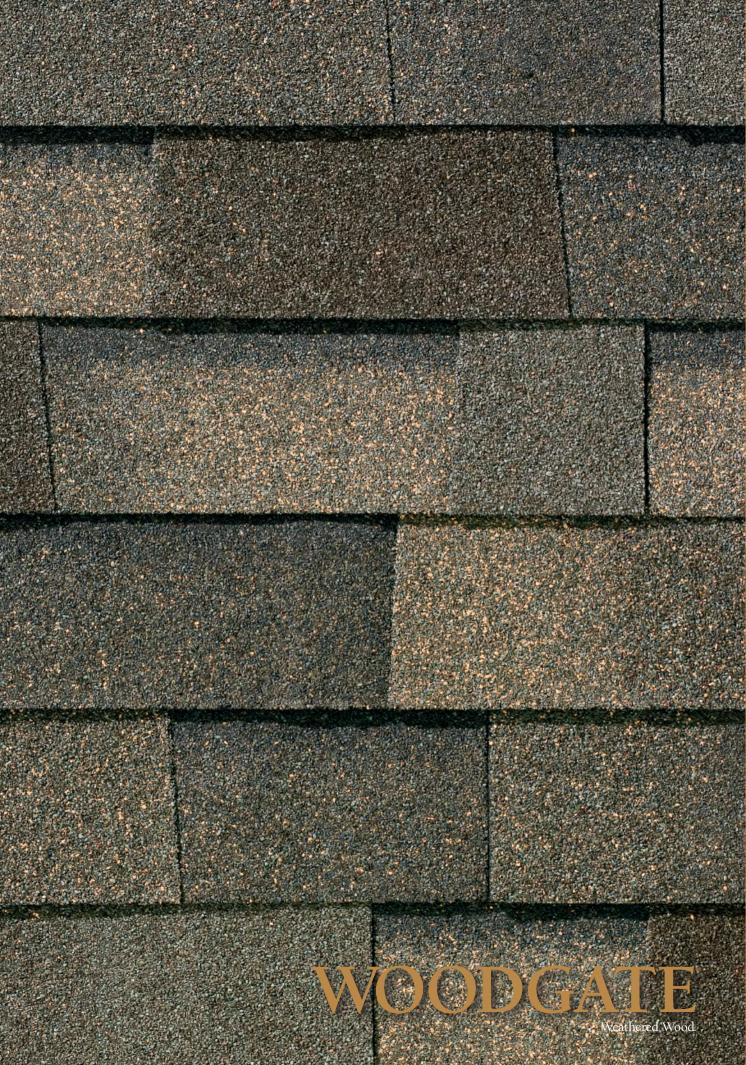

# ORE WAYS THAN EVER TO CREATE DISTINCTIVE WOOD-SHAKE BEAUTY.

Designed with a wider cut that conveys a rugged yet refined wood-shake look, Heritage® Woodgate® shingles offer another outstanding roofing option. Additionally, they're made with a unique color blend that complements the expansive look and allows for more dramatic color distribution across the shingle. Heritage Woodgate shingles also feature an enhanced shadow line to further intensify the rustic shake-like beauty.

As part of the American Heritage Series of laminated asphalt shingles by TAMKO\*, Heritage Woodgate shingles complement your home's architecture and showcase its beauty.