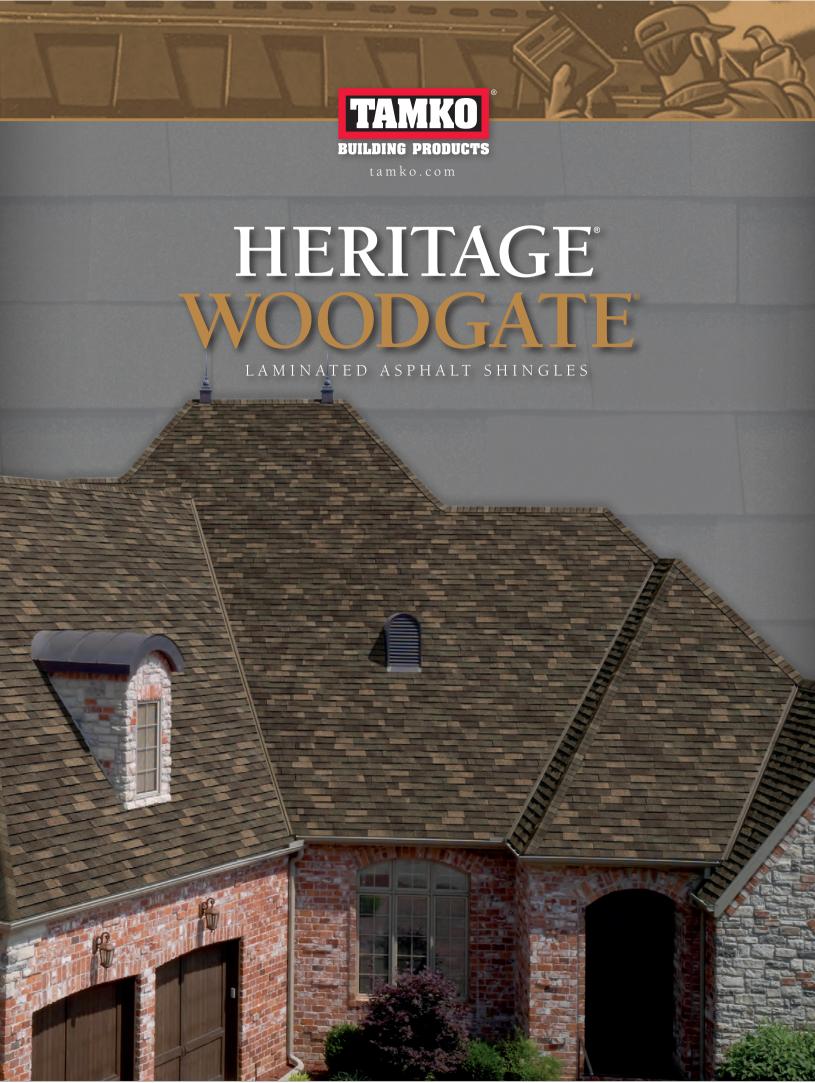

# ORE WAYS THAN EVER TO CREATE DISTINCTIVE WOOD-SHAKE BEAUTY.

Designed with a wider cut that conveys a rugged yet refined wood-shake look, Heritage® Woodgate® shingles offer another outstanding roofing option. Additionally, they're made with a unique color blend that complements the expansive look and allows for more dramatic color distribution across the shingle. Heritage Woodgate shingles also feature an enhanced shadow line to further intensify the rustic shake-like beauty.

As part of the American Heritage Series of laminated asphalt shingles by TAMKO\*, Heritage Woodgate shingles complement your home's architecture and showcase its beauty.

Front cover roof color is Weathered Wood.

©2013 TAMKO Building Products, Inc.

TAMKO, Heritage, America's Natural Colors, Vintage, Woodgate, MetalWorks, Tam-Rail, EverGrain, Envision and Elements are registered trademarks and Marquee is a trademark of TAMKO Building Products, Inc.