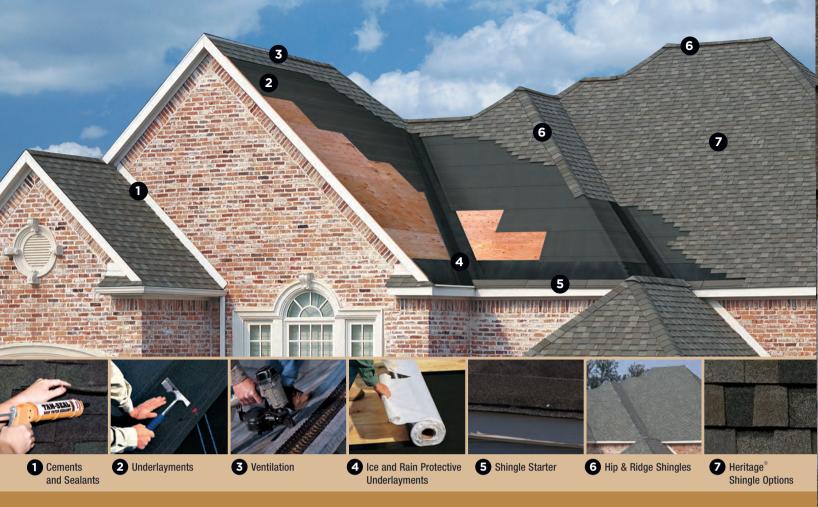

## Be sure your roof is protected in these critical areas.

Your roof consists of much more than just shingles. Underneath are several additional products all working to help protect your home from the elements. Choosing TAMKO\* products will provide professional-grade performance to enhance roof protection and durability.