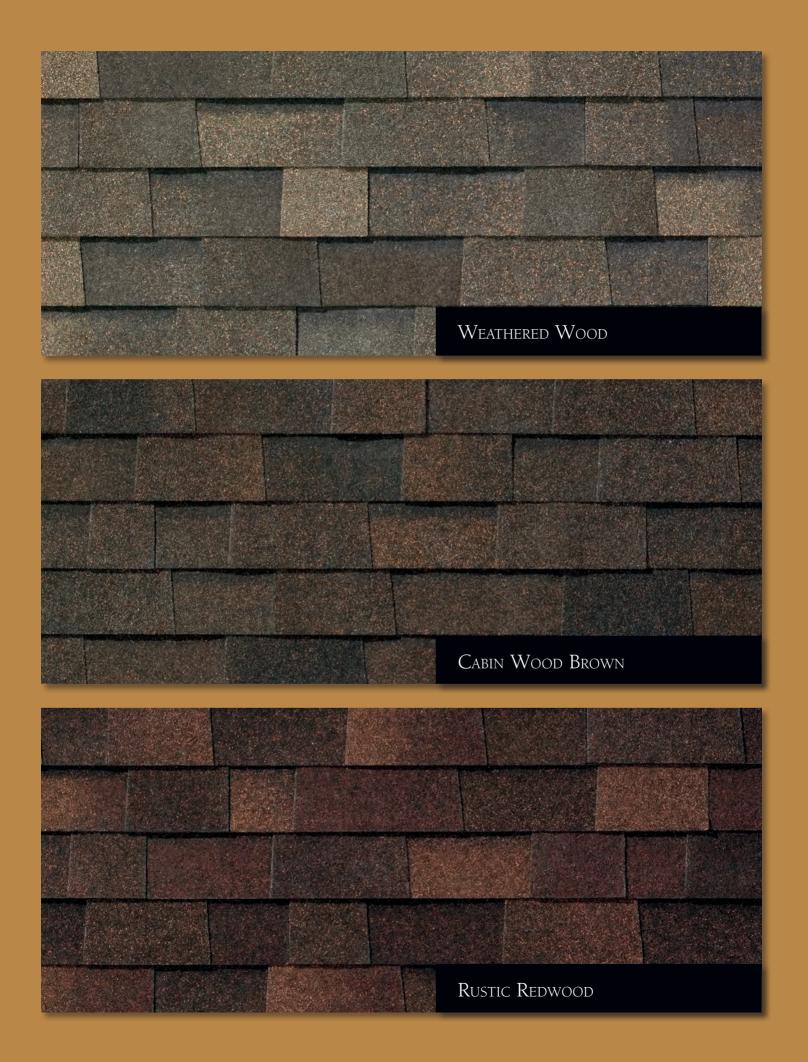

NOTE: TAMKO $^{\circ}$  RECOMMENDS VIEWING AN ACTUAL ROOF INSTALLATION PRIOR TO FINAL COLOR SELECTION FOR THE FULL IMPACT OF COLOR BLENDING AND PATTERNS. REPRODUCTION OF THESE COLORS IS AS ACCURATE AS OUR PRINTING WILL PERMIT.

Front cover roof color is Weathered Wood.

©2013 TAMKO Building Products, Inc.

TAMKO, Heritage, America's Natural Colors, Vintage, Woodgate, MetalWorks, Tam-Rail, EverGrain, Envision and Elements are registered trademarks and Marquee is a trademark of TAMKO Building Products, Inc.