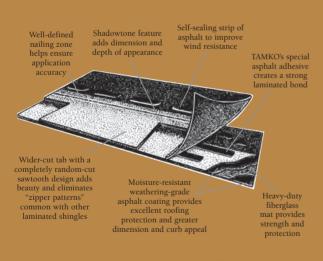

# Durable construction for excellent roofing protection.

All Heritage Shingles feature double layers of durable fiberglass mat for strength. Each layer is coated on both sides with weathering-grade asphalt and topped with ceramic minerals for excellent roofing protection. A self-sealing strip of asphalt helps provide added wind resistance. Heritage Woodgate shingles meet ASTM D 3462 at the time of manufacture.