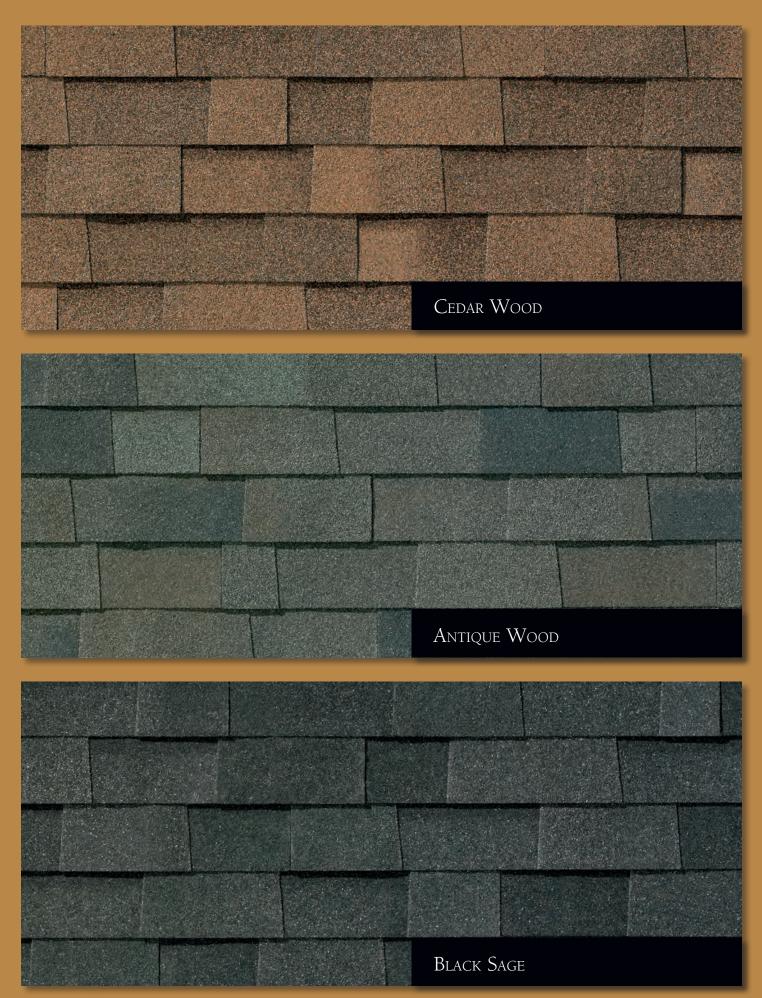

NOTE: TAMKO $^{\circ}$  RECOMMENDS VIEWING AN ACTUAL ROOF INSTALLATION PRIOR TO FINAL COLOR SELECTION FOR THE FULL IMPACT OF COLOR BLENDING AND PATTERNS. REPRODUCTION OF THESE COLORS IS AS ACCURATE AS OUR PRINTING WILL PERMIT.