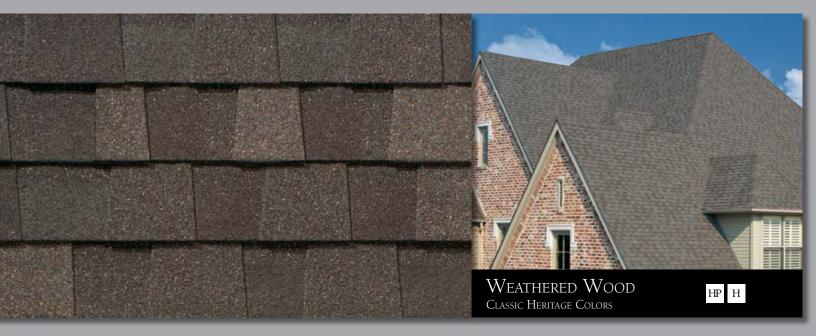

## Extensive color options help you create the right look.

Heritage shingles are available in two distinct color palettes. Classic Heritage Colors are time-honored favorites that create a traditional look, while America's Natural Colors® add a contemporary flair with dramatic and vibrant hues.

OLDE ENGLISH PEWTER

NOTE: TAMKO® RECOMMENDS VIEWING AN ACTUAL ROOF INSTALLATION PRIOR TO FINAL COLOR SELECTION FOR THE FULL IMPACT OF COLOR BLENDING AND PATTERNS. REPRODUCTION OF THESE COLORS IS AS ACCURATE AS OUR PRINTING WILL PERMIT.