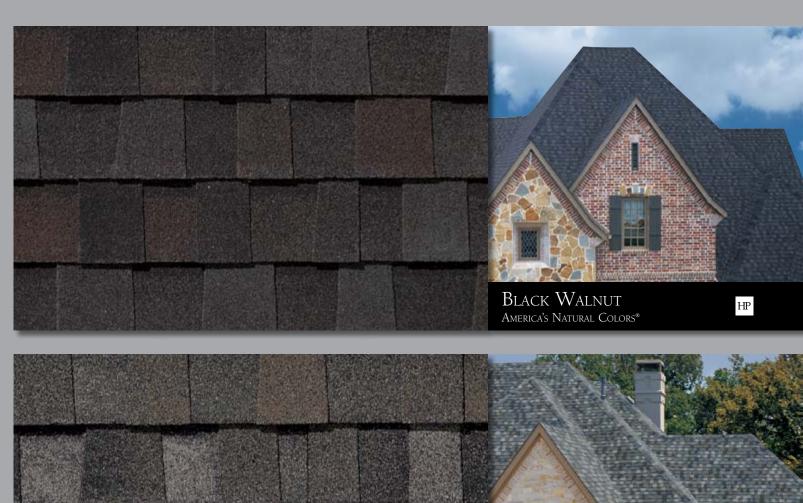

## Extensive color options help you create the right look.

Heritage shingles are available in two distinct color palettes. Classic Heritage Colors are time-honored favorites that create a traditional look, while America's Natural Colors® add a contemporary flair with dramatic and vibrant hues.

• Meet ASTM D 3462 at the time of manufacture

HP HERITAGE Premium Shingles (formerly Heritage 50)

HERITAGE\* Shingles (formerly Heritage 30)

Symbols shown beside each color name denote product options and availability.