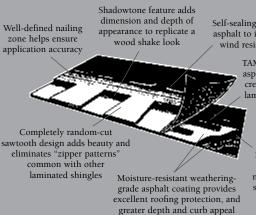

# Durable construction for excellent roofing protection.

Self-sealing strip of asphalt to improve wind resistance

> TAMKO's special asphalt adhesive creates a strong laminated bond

> > Heavy-duty fiberglass mat provides strength and protection