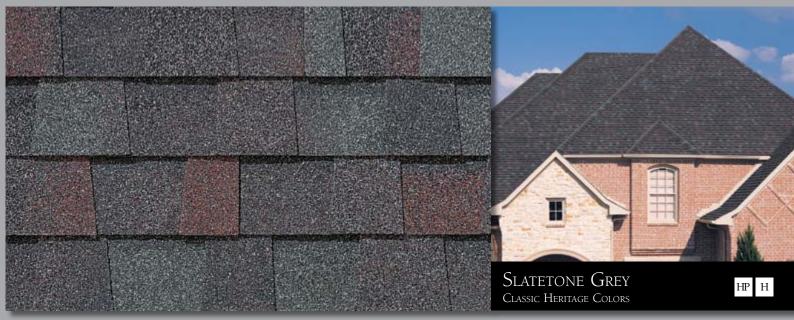

## Extensive color options help you create the right look.

Heritage shingles are available in two distinct color palettes. Classic Heritage Colors are time-honored favorites that create a traditional look, while America's Natural Colors® add a contemporary flair with dramatic and vibrant hues.

• Meet ASTM D 3462 at the time of manufacture

HP HERITAGE Premium Shingles (formerly Heritage 50)

HERITAGE\* Shingles (formerly Heritage 30)

Symbols shown beside each color name denote product options and availability.