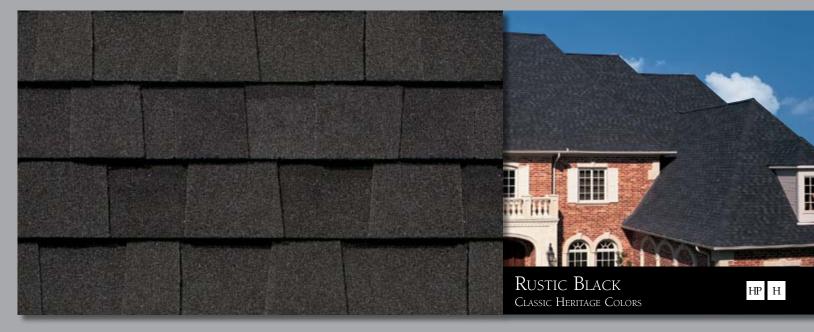

## Extensive color options help you create the right look.

Heritage shingles are available in two distinct color palettes. Classic Heritage Colors are time-honored favorites that create a traditional look, while America's Natural Colors® add a contemporary flair with dramatic and vibrant hues.

• Meet ASTM D 3462 at the time of manufacture

HP HERITAGE Premium Shingles (formerly Heritage 50)

HERITAGE\* Shingles (formerly Heritage 30)

Symbols shown beside each color name denote product options and availability.