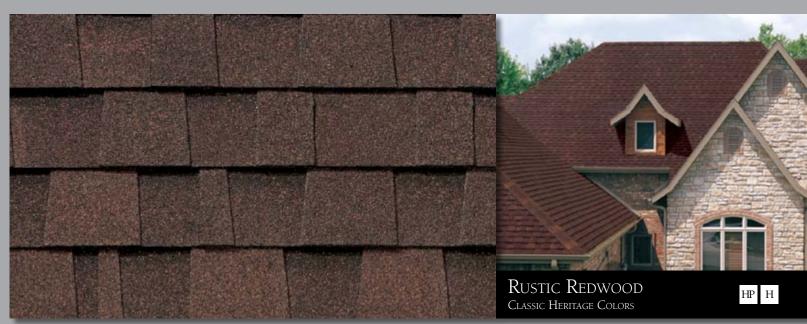

## Extensive color options help you create the right look.

Heritage shingles are available in two distinct color palettes. Classic Heritage Colors are time-honored favorites that create a traditional look, while America's Natural Colors® add a contemporary flair with dramatic and vibrant hues.

OLDE ENGLISH PEWTER

NOTE: TAMKO® RECOMMENDS VIEWING AN ACTUAL ROOF INSTALLATION PRIOR TO FINAL COLOR SELECTION FOR THE FULL IMPACT OF COLOR BLENDING AND PATTERNS. REPRODUCTION OF THESE COLORS IS AS ACCURATE AS OUR PRINTING WILL PERMIT.