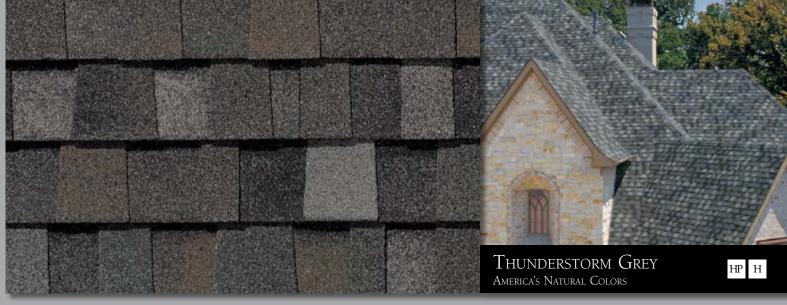

## Extensive color options help you create the right look.

Heritage shingles are available in two distinct color palettes. Classic Heritage Colors are time-honored favorites that create a traditional look, while America's Natural Colors® add a contemporary flair with dramatic and vibrant hues.

• Meet ASTM D 3462 at the time of manufacture

HP HERITAGE Premium Shingles (formerly Heritage 50)

HERITAGE\* Shingles (formerly Heritage 30)

Symbols shown beside each color name denote product options and availability.

Front cover roof color is Thunderstorm Grey.

©2013 TAMKO Building Products, Inc.

TAMKO, Heritage, America's Natural Colors, Vintage, MetalWorks, Tam-Rail, EverGrain and Elements are registered trademarks and Woodgate, Marquee and All American Shingles are trademarks of TAMKO Building Products, Inc.