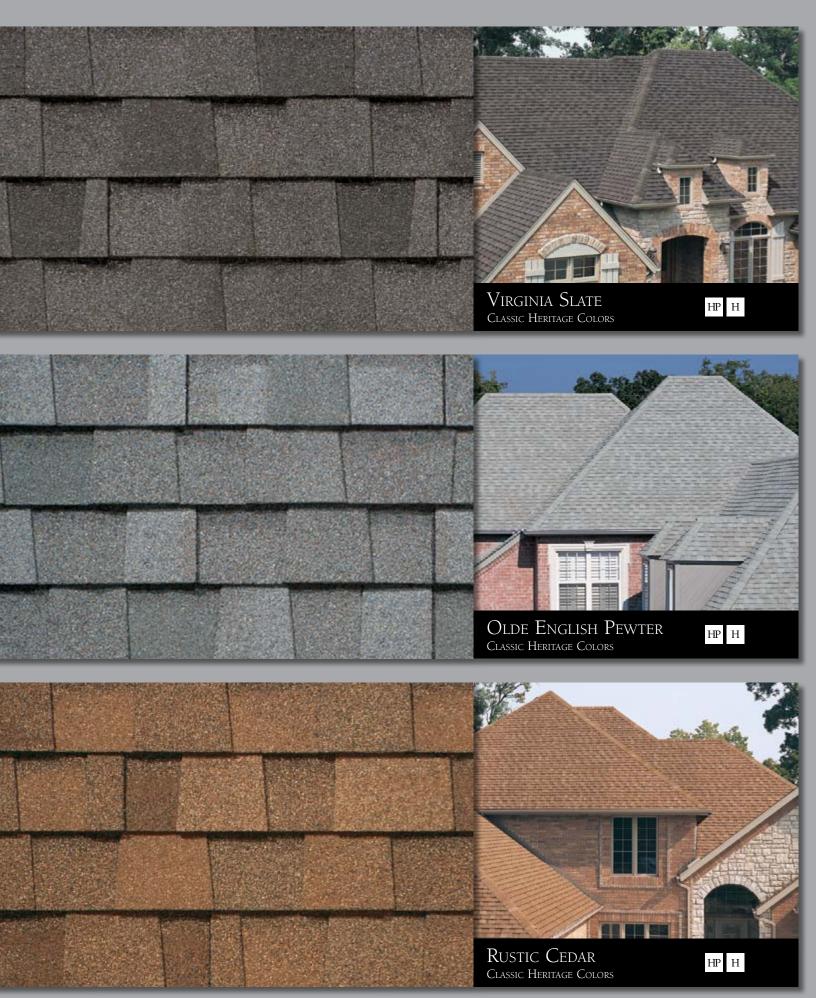

## Extensive color options help you create the right look.

Heritage shingles are available in two distinct color palettes. Classic Heritage Colors are time-honored favorites that create a traditional look, while America's Natural Colors® add a contemporary flair with dramatic and vibrant hues.

• Meet ASTM D 3462 at the time of manufacture

HP HERITAGE Premium Shingles (formerly Heritage 50)

HERITAGE\* Shingles (formerly Heritage 30)

Symbols shown beside each color name denote product options and availability.

OLDE ENGLISH PEWTER

NOTE: TAMKO® RECOMMENDS VIEWING AN ACTUAL ROOF INSTALLATION PRIOR TO FINAL COLOR SELECTION FOR THE FULL IMPACT OF COLOR BLENDING AND PATTERNS. REPRODUCTION OF THESE COLORS IS AS ACCURATE AS OUR PRINTING WILL PERMIT.