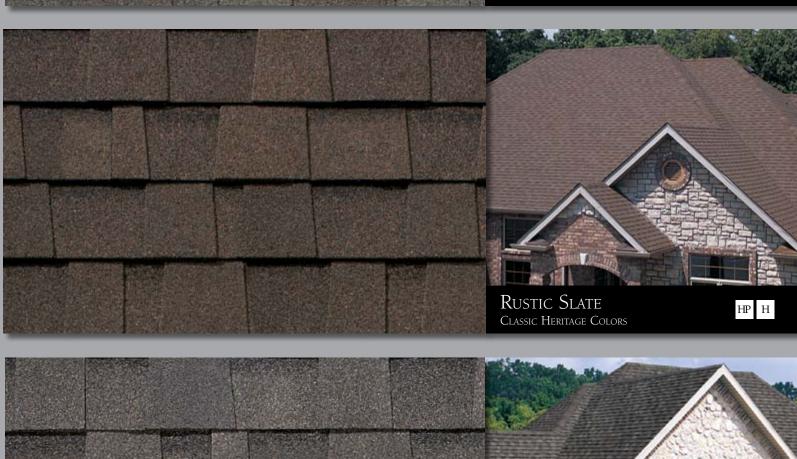

## Extensive color options help you create the right look.

Heritage shingles are available in two distinct color palettes. Classic Heritage Colors are time-honored favorites that create a traditional look, while America's Natural Colors® add a contemporary flair with dramatic and vibrant hues.

OLDE ENGLISH PEWTER

NOTE: TAMKO® RECOMMENDS VIEWING AN ACTUAL ROOF INSTALLATION PRIOR TO FINAL COLOR SELECTION FOR THE FULL IMPACT OF COLOR BLENDING AND PATTERNS. REPRODUCTION OF THESE COLORS IS AS ACCURATE AS OUR PRINTING WILL PERMIT.