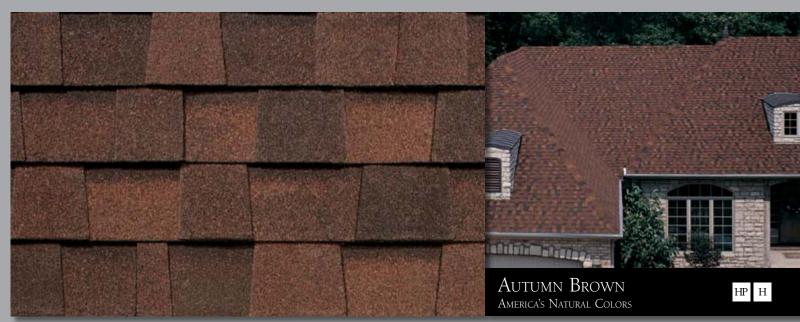

## Extensive color options help you create the right look.

Heritage shingles are available in two distinct color palettes. Classic Heritage Colors are time-honored favorites that create a traditional look, while America's Natural Colors® add a contemporary flair with dramatic and vibrant hues.

• Meet ASTM D 3462 at the time of manufacture

HP HERITAGE Premium Shingles (formerly Heritage 50)

HERITAGE\* Shingles (formerly Heritage 30)

Symbols shown beside each color name denote product options and availability.