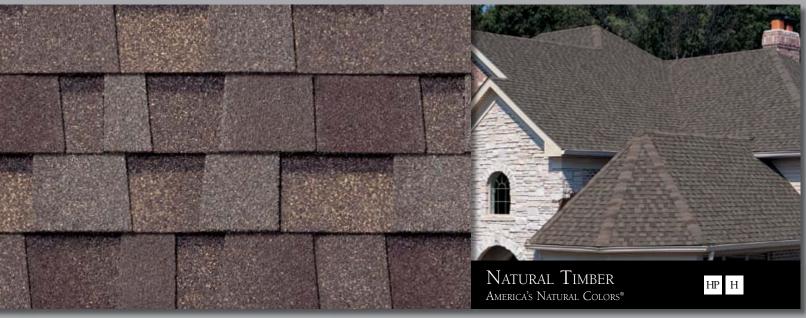

## Extensive color options help you create the right look.

Heritage shingles are available in two distinct color palettes. Classic Heritage Colors are time-honored favorites that create a traditional look, while America's Natural Colors® add a contemporary flair with dramatic and vibrant hues.

• Meet ASTM D 3462 at the time of manufacture

HP HERITAGE Premium Shingles (formerly Heritage 50)

HERITAGE\* Shingles (formerly Heritage 30)

Symbols shown beside each color name denote product options and availability.