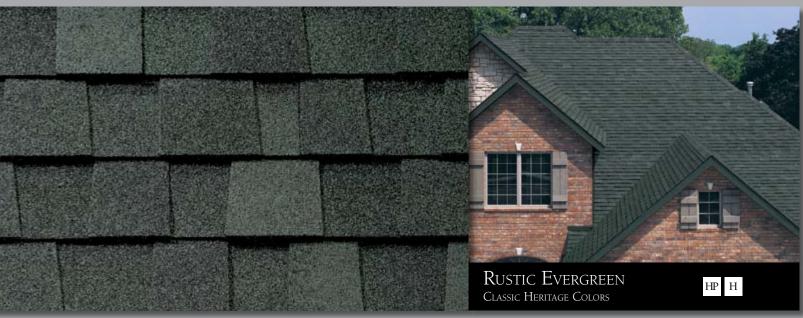

## Extensive color options help you create the right look.

Heritage shingles are available in two distinct color palettes. Classic Heritage Colors are time-honored favorites that create a traditional look, while America's Natural Colors® add a contemporary flair with dramatic and vibrant hues.

• Meet ASTM D 3462 at the time of manufacture

HP HERITAGE Premium Shingles (formerly Heritage 50)

HERITAGE\* Shingles (formerly Heritage 30)

Symbols shown beside each color name denote product options and availability.