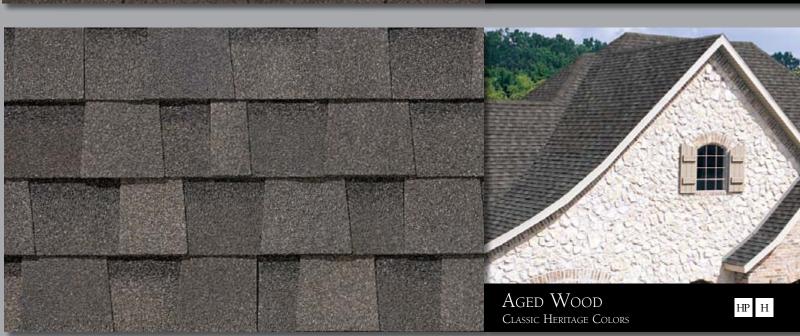

## Extensive color options help you create the right look.

Heritage shingles are available in two distinct color palettes. Classic Heritage Colors are time-honored favorites that create a traditional look, while America's Natural Colors® add a contemporary flair with dramatic and vibrant hues.

OLDE ENGLISH PEWTER

NOTE: TAMKO® RECOMMENDS VIEWING AN ACTUAL ROOF INSTALLATION PRIOR TO FINAL COLOR SELECTION FOR THE FULL IMPACT OF COLOR BLENDING AND PATTERNS. REPRODUCTION OF THESE COLORS IS AS ACCURATE AS OUR PRINTING WILL PERMIT.