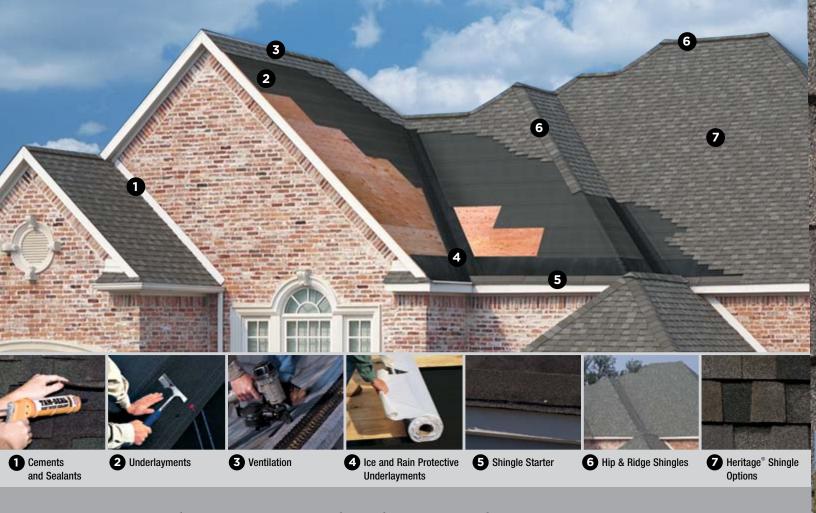

## Be sure your home is protected in these critical areas.

Your roof consists of much more than just shingles. Underneath are several additional products all working to help protect your home from the elements. Choosing TAMKO® products will provide professional-grade performance to enhance roof protection and durability.