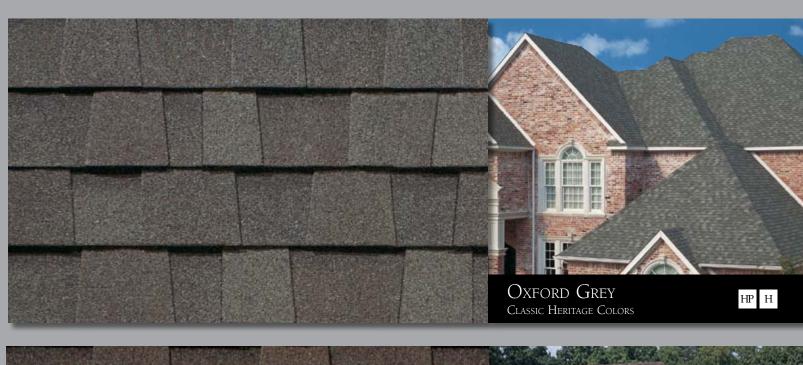

## Extensive color options help you create the right look.

Heritage shingles are available in two distinct color palettes. Classic Heritage Colors are time-honored favorites that create a traditional look, while America's Natural Colors® add a contemporary flair with dramatic and vibrant hues.

OLDE ENGLISH PEWTER

NOTE: TAMKO® RECOMMENDS VIEWING AN ACTUAL ROOF INSTALLATION PRIOR TO FINAL COLOR SELECTION FOR THE FULL IMPACT OF COLOR BLENDING AND PATTERNS. REPRODUCTION OF THESE COLORS IS AS ACCURATE AS OUR PRINTING WILL PERMIT.