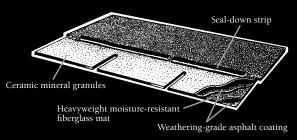

### **AN INSIDE LOOK AT TAMKO 3-TAB QUALITY CONSTRUCTION**

tamko.com

Information included in this brochure was current at the time of printing. \*To obtain a copy of the most current version of this brochure or a copy of TAMKO's Limited Warranty, visit us online at tamko.com or call us at 1-800-641-4691. Cover roof color is Weathered Wood.