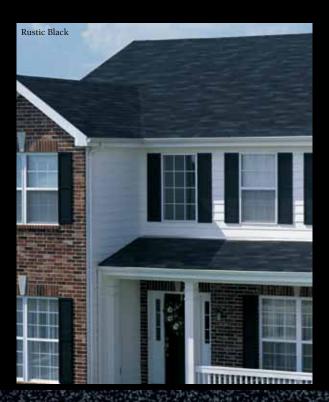

# ELITE GLASS-SEAL®

3-TAB FIBERGLASS ASPHALT SHINGLES

Heavier than our Glass-Seal product, Elite Glass-Seal® Shingles are our finest fiberglass 3-tabs. They are coated with asphalt and finished with ceramic mineral granules. A 10-year Algae Relief—Algae Cleaning Limited Warranty provides for cleaning of discoloration caused by certain algae growth that may occur in areas with high humidity.

- 25-year Limited Warranty, 5-year Full Start, limited transferability\*
- 10-year Algae Relief—Algae Cleaning Limited Warranty\*
- UL listed for Class A fire resistance
- UL listed for wind resistance; ASTM D 3161, Type 1, Class F (110 mph) and ASTM D 7158, Class H (150 mph)
- Reinforced with strong fiberglass mat to conform to ASTM D 3462 at the time of manufacture