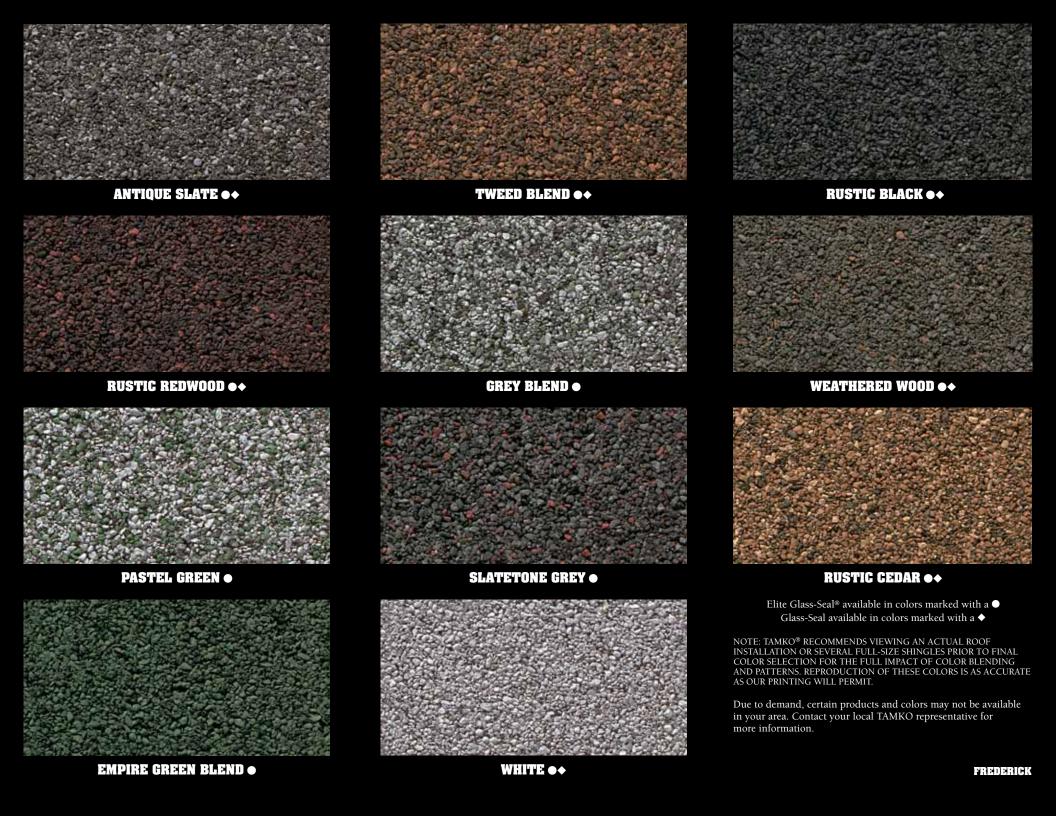

# ELITE GLASS-SEAL®

3-TAB FIBERGLASS ASPHALT SHINGLES

Heavier than our Glass-Seal product, Elite Glass-Seal® Shingles are our finest fiberglass 3-tabs. They are coated with asphalt and finished with ceramic mineral granules. A 10-year Algae Relief—Algae Cleaning Limited Warranty provides for cleaning of discoloration caused by certain algae growth that may occur in areas with high humidity.

## **GLASS-SEAL**

**3-TAB FIBERGLASS ASPHALT SHINGLES** 

These 3-tab shingles are constructed with a durable fiberglass mat and are coated with asphalt and finished with ceramic mineral

- 20-year Limited Warranty, 3-year Full Start, limited transferability\*
- UL listed for Class A fire resistance
- UL listed for wind resistance; ASTM D 3161, Type 1, Class F (110 mph) and ASTM D 7158, Class H (150 mph)
- Reinforced with strong fiberglass mat to conform to ASTM D 3462 at the time of manufacture