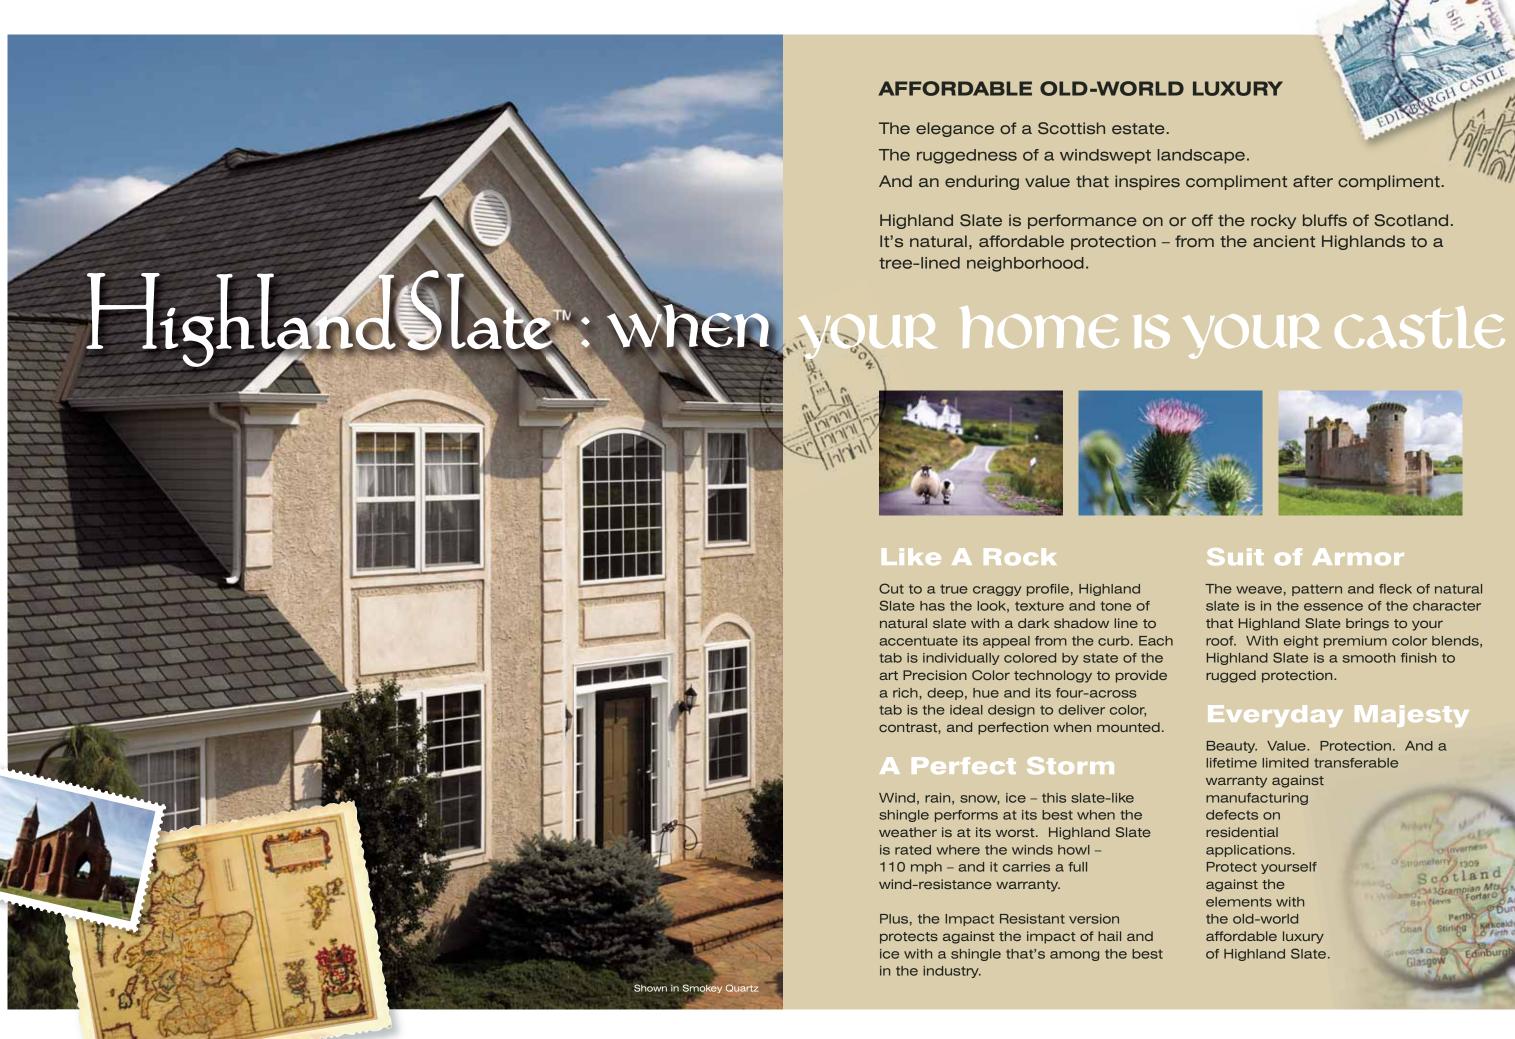

#### AFFORDABLE OLD-WORLD LUXURY

The elegance of a Scottish estate.

The ruggedness of a windswept landscape.

And an enduring value that inspires compliment after compliment.

Highland Slate is performance on or off the rocky bluffs of Scotland. It's natural, affordable protection - from the ancient Highlands to a tree-lined neighborhood.

#### **Like A Rock**

Cut to a true craggy profile, Highland Slate has the look, texture and tone of natural slate with a dark shadow line to accentuate its appeal from the curb. Each tab is individually colored by state of the art Precision Color technology to provide a rich, deep, hue and its four-across tab is the ideal design to deliver color, contrast, and perfection when mounted.

#### **A Perfect Storm**

Wind, rain, snow, ice - this slate-like shingle performs at its best when the weather is at its worst. Highland Slate is rated where the winds howl -110 mph - and it carries a full wind-resistance warranty.

Plus, the Impact Resistant version protects against the impact of hail and ice with a shingle that's among the best in the industry.

#### **Suit of Armor**

The weave, pattern and fleck of natural slate is in the essence of the character that Highland Slate brings to your roof. With eight premium color blends, Highland Slate is a smooth finish to rugged protection.

#### **Everyday Majesty**

Beauty. Value. Protection. And a lifetime limited transferable warranty against manufacturing defects on residential applications. Protect yourself against the elements with the old-world affordable luxury of Highland Slate.