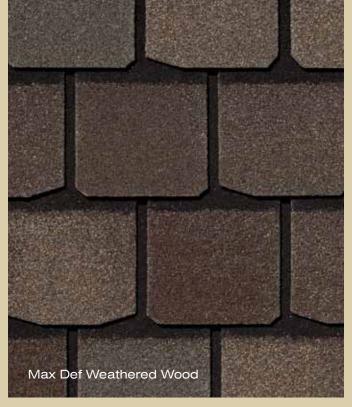

# Highland Slate color palette

\*Available in Impact Resistant version

# Highland Slate gallery

\*Available in Impact Resistant version

Color your home...virtually. Log on to www.certainteed.com/colorview

Saddle Brown

not sure which color to pick?