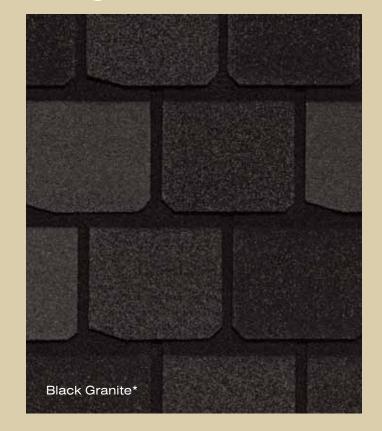

# Highland Slate color palette

\*Available in Impact Resistant version

# Highland Slate gallery

\*Available in Impact Resistant version

Color your home...virtually. Log on to www.certainteed.com/colorview

Saddle Brown

not sure which color to pick?