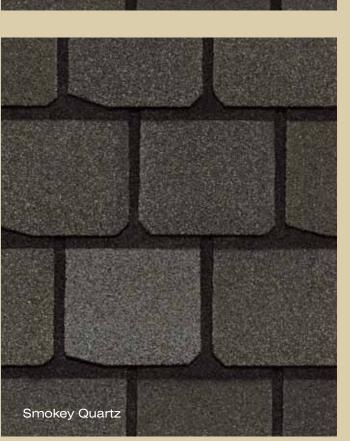

# Highland Slate color palette

\*Available in Impact Resistant version

# Highland Slate gallery

\*Available in Impact Resistant version

Color your home...virtually. Log on to www.certainteed.com/colorview

Saddle Brown

not sure which color to pick?