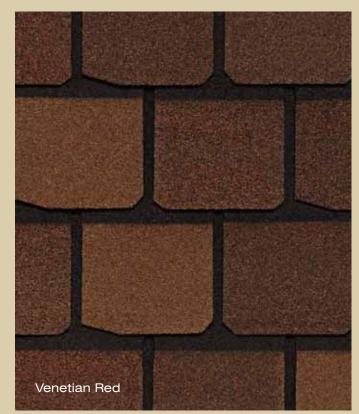

# Highland Slate color palette

\*Available in Impact Resistant version

# Highland Slate gallery

\*Available in Impact Resistant version

Color your home...virtually. Log on to www.certainteed.com/colorview

Saddle Brown

not sure which color to pick?