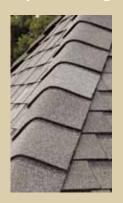

#### **Like A Rock**

Cut to a true craggy profile, Highland Slate has the look, texture and tone of natural slate with a dark shadow line to accentuate its appeal from the curb. Each tab is individually colored by state of the art Precision Color technology to provide a rich, deep, hue and its four-across tab is the ideal design to deliver color, contrast, and perfection when mounted.

### Highland Slate" **Specifications & Code Compliance**

- Single layer fiber glass-based construction
- Blended shades and dimensional appearance of natural slate
- 8" exposure, 18" x 36" size, 240 lbs per square
- Impact Resistant version available