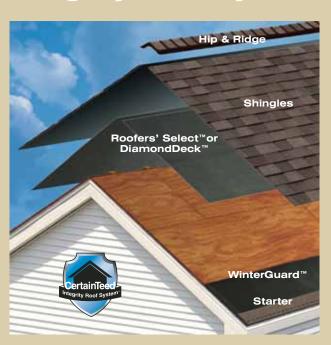

#### Integrity Roof System

A systems approach combines high-performance components - underlayments, shingles, accessory products and ventilation - to make the Integrity Roof System a complete roofing solution. When you choose an Integrity Roof System, you gain the advantage of having CertainTeed as your single manufacturing source to stand behind its roof system components.

#### **Hip & Ridge Accessories**

Accessory shingles are used to finish the hips and ridges of the roof and are designed to complement the appearance of CertainTeed shingles.

#### CertainTeed Shingles

High-quality shingles available in a wide variety of styles and colors, covered by the strongest warranty in the business. Flintlastic® roll roofing products are also available for flat roof areas.

#### Roofers' Select™ or DiamondDeck™

High-performance underlayment provides a protective water-resistant layer over the roof deck and a secondary barrier against leaks.

#### WinterGuard™

Waterproofing shingle underlayment prevents leaks from wind-driven rain and ice dams in vulnerable areas.

#### Starter Shingles

Starter shingles are designed to work specifically with each different type of CertainTeed shingle for maximum performance.