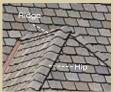

#### **Hip & Ridge Accessories**

Accessory shingles are used to finish the hips and ridges of the roof and are designed to complement the appearance of CertainTeed shingles.

#### **Hip and Ridge Accessories**

#### **Cedar Crest**

Cedar Crest™ hip and ridge accessories feature blended colors and an upgraded medium profile with two full layers of premium materials for a striking dimensional appearance that coordinates with Highland Slate shingles.

#### **Shangle Ridge**

For a stylish finishing touch to hips and ridges, choose Shangle Ridge® hip and ridge accessories. Shangle Ridge is designed specifically to complement Highland Slate shingles.