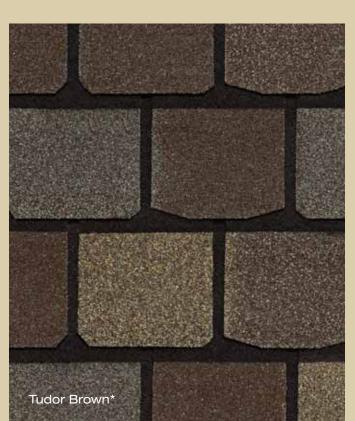

# Highland Slate color palette

\*Available in Impact Resistant version

# Highland Slate gallery

\*Available in Impact Resistant version

Color your home...virtually. Log on to www.certainteed.com/colorview

Saddle Brown

not sure which color to pick?