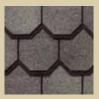

#### **Hip and Ridge Accessories**

#### **Cedar Crest**

Cedar Crest™ hip and ridge accessories feature blended colors and an upgraded medium profile with two full layers of premium materials for a striking dimensional appearance that coordinates with Highland Slate shingles.

#### **Shangle Ridge**

For a stylish finishing touch to hips and ridges, choose Shangle Ridge® hip and ridge accessories. Shangle Ridge is designed specifically to complement Highland Slate shingles.